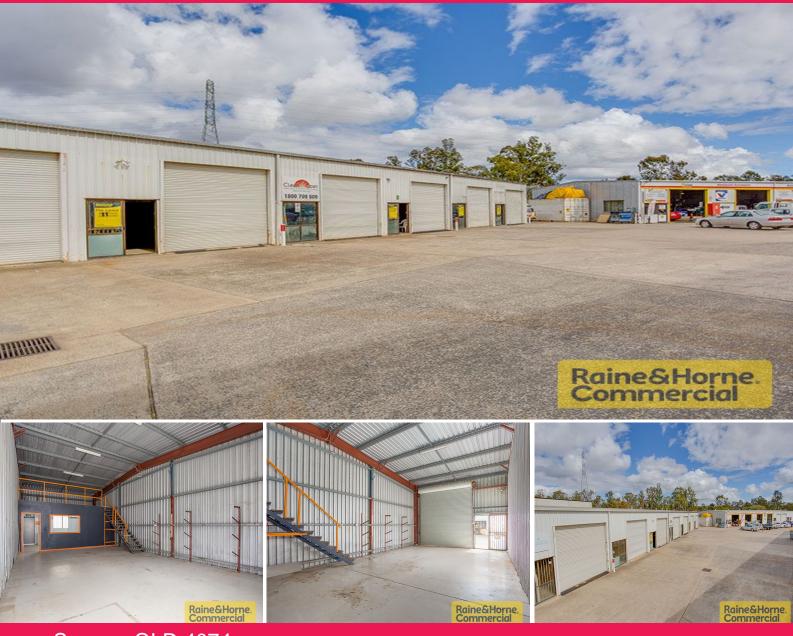

## Affordable Warehouse / Workshop

- \* Versatile warehouse positioned at rear of complex
- \* Easy truck access for loading and unloading
- \* 3 phase power
- \* Small air-conditioned office
- \* Data cabled + phone lines ready to move in
- \* Large roller door access
- \* Located within easy access to major arterial roads

\* For further details please contact Exclusive Agents, Raine & Horne Commercial

Please Quote Property Id: 6790759

Industrial FOR LEASE

90sqm