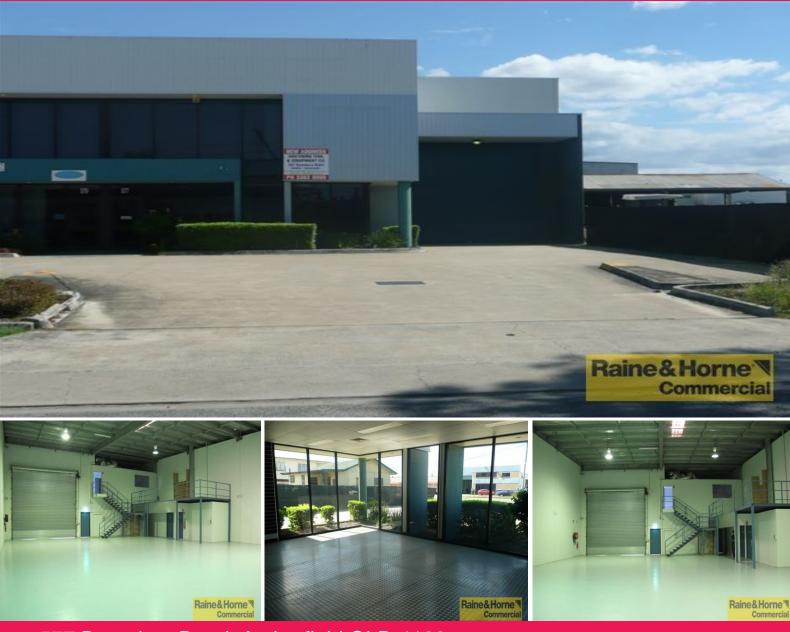

## **Great Exposure...Great Access**

- \* 394sqm modern unit with great position
- \* Tilt panel construction with shopfront glass
- \* Air-conditioned office/showroom over 2 levels
- \* Ability to drop 20ft & 40ft container
- \* Warehouse has a minimum 6 metre internal height
- \* Access is via an electric roller door
- \* The property is accessed via 2 driveways
- \* Available from 1st October 2014

Please quote property ID: 6853926 when contacting us

Industrial

FOR LEASE

394sqm