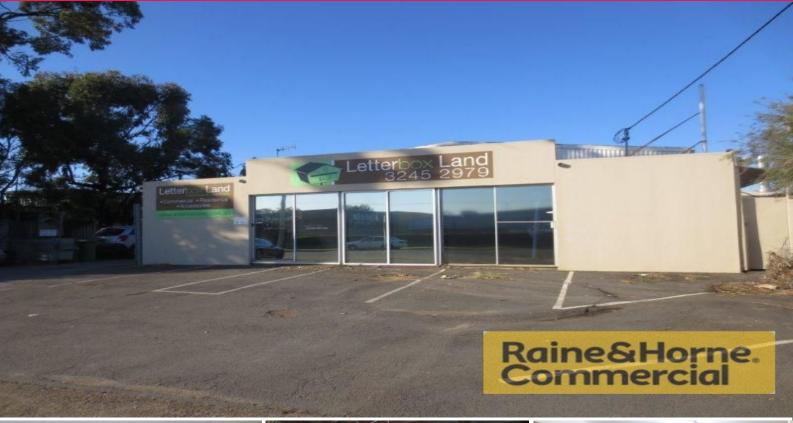

## 1/9 Smith Street, Capalaba QLD 4157

## 385sqm Front showroom/Warehouse with Excellent Exposure

This older style building has excellent showroom/office facilties and street presentation.

Features include:

- \* 60sqm airconditioned showroom
- \* 40sqm airconditioned offices
- \* 75sqm mezzanine storage
- \* 210sqm clearspan warehouse with three phase power
- \* Own lunchroom and male and female amenities
- \* Direct access from the road
- \* Multiple carparks at front of building
- \* Located at the busy entrance to Capalaba's industrial precinct.