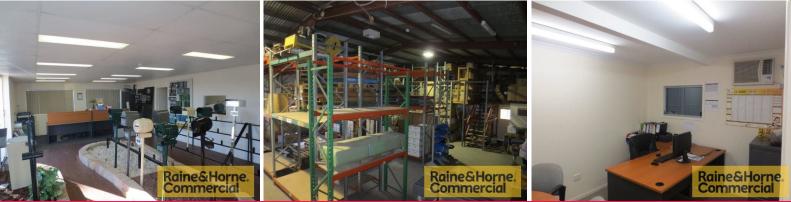

## 385sqm Front showroom/Warehouse with Excellent Exposure

This older style building has excellent showroom/office facilties and street presentation.

Features include:

- \* 60sqm airconditioned showroom
- \* 40sqm airconditioned offices
- \* 75sqm mezzanine storage
- \* 210sqm clearspan warehouse with three phase power
- \* Own lunchroom and male and female amenities
- \* Direct access from the road
- \* Multiple carparks at front of building
- \* Located at the busy entrance to Capalaba's industrial precinct.