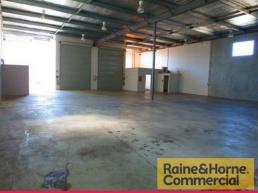

## 499sqm Modern Tilt Slab Freestander

This well presented standalone building has good natural lighting and is sure to please the most discerning tenant.

Features include:

- \* 30sqm (approx.) ground floor air conditioned office
- \* 469sqm (approx.) warehouse
- \* Three phase power and insulation
- \* Direct access to two container height electric roller doors
- \* Own amenities kitchenette and toilet
- \* Secure lock up compound
- \* Ample parking onsite