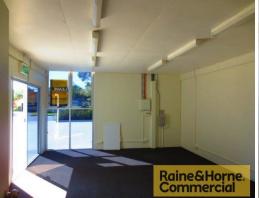

## 499sqm Modern Tilt Slab Freestander

This well presented standalone building has good natural lighting and is sure to please the most discerning tenant.

Features include:

- \* 30sqm (approx.) ground floor air conditioned office
- \* 469sqm (approx.) warehouse
- \* Three phase power and insulation
- \* Direct access to two container height electric roller doors
- \* Own amenities kitchenette and toilet
- \* Secure lock up compound
- \* Ample parking onsite