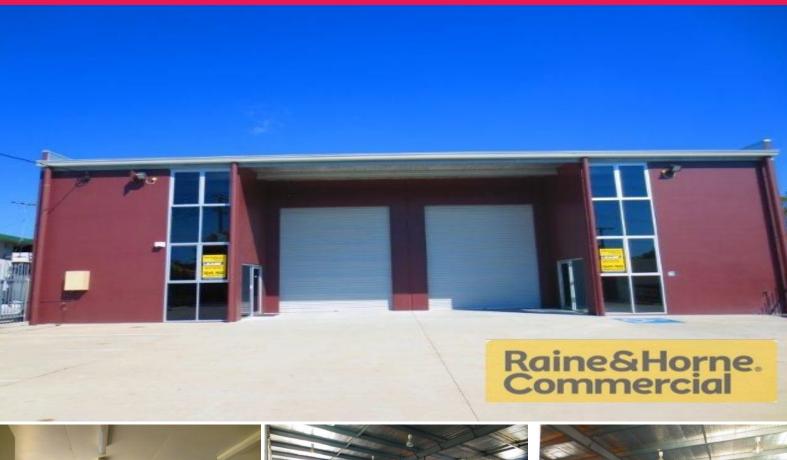

## 14 Mond Street, Thorneside QLD 4158

## 499sqm Modern Tilt Slab Freestander

This well presented standalone building has good natural lighting and is sure to please the most discerning tenant.

Features include:

- \* 30sqm (approx.) ground floor air conditioned office
- \* 469sqm (approx.) warehouse
- \* Three phase power and insulation
- \* Direct access to two container height electric roller doors
- \* Own amenities kitchenette and toilet
- \* Secure lock up compound
- \* Ample parking onsite