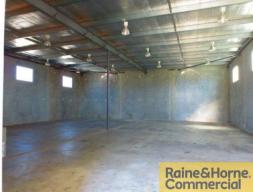

## 499sqm Modern Tilt Slab Freestander

This well presented standalone building has good natural lighting and is sure to please the most discerning tenant.

Features include:

- \* 30sqm (approx.) ground floor air conditioned office
- \* 469sqm (approx.) warehouse
- \* Three phase power and insulation
- \* Direct access to two container height electric roller doors
- \* Own amenities kitchenette and toilet
- \* Secure lock up compound
- \* Ample parking onsite