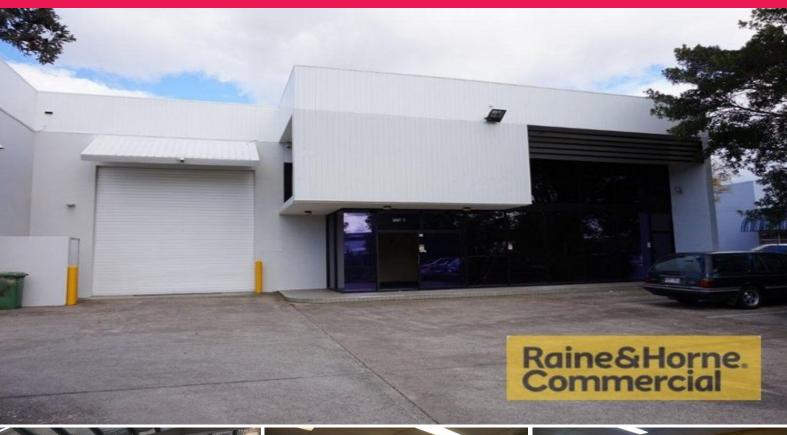

## 1/12 Booran Drive, Woodridge QLD 4114

## **Tidy Unit with Good access**

- \* Well presented 615sqm unit just off Kingston Rd
- \* Includes 445sqm warehouse space
- \* Includes 170sqm of office space over 2 levels
- \* Additional ground floor and mezzanine office space available
- \* 3 phase power
- \* High clearance roller door
- \* M/F amenities & kitchenette
- \* Easy access to M1 and main arterial routes

Please quote property ID: 7181395.

Industrial

FOR LEASE

615sqm

Raine&Horne. Commercial

**Andrew Honeybone** 

0400 572 917

andrew@RnHcommercial.com.au