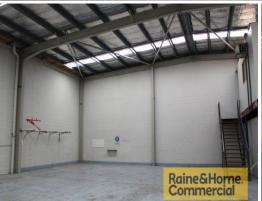

## **Tidy Unit with Good access**

- \* Well presented 615sqm unit just off Kingston Rd
- \* Includes 445sqm warehouse space
- \* Includes 170sqm of office space over 2 levels
- \* Additional ground floor and mezzanine office space available
- \* 3 phase power
- \* High clearance roller door
- \* M/F amenities & kitchenette
- \* Easy access to M1 and main arterial routes