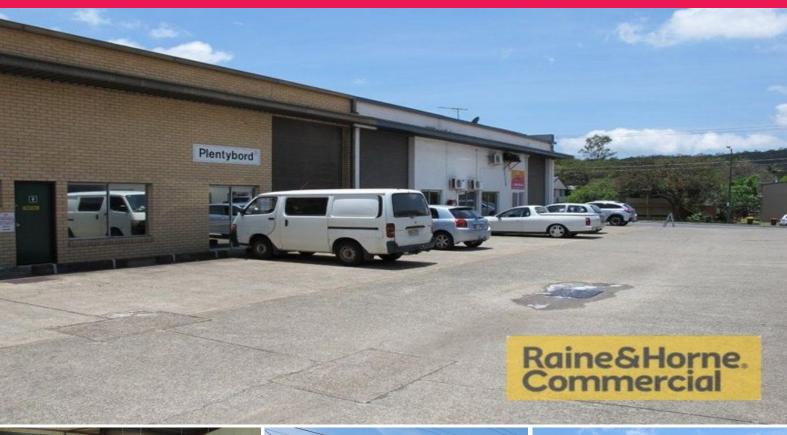

## Raine&Horne. Commercial

2/623 Toohey Road, Salisbury QLD 4107

## **Small and Affordable**

- \* 200sqm block and brick unit
- \* Good 3 phase power supply
- \* Ground floor air-conditioned office area
- \* Warehouse accessed by large roller door
- \* Available early 2015
- \* Located only 8km south of the CBD
- \* Register your interest now