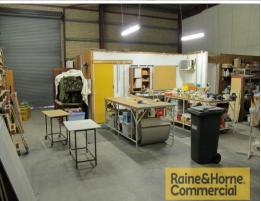

## **Small and Affordable**

- \* 200sqm block and brick unit
- \* Good 3 phase power supply
- \* Ground floor air-conditioned office area
- \* Warehouse accessed by large roller door
- \* Available early 2015
- \* Located only 8km south of the CBD
- \* Register your interest now