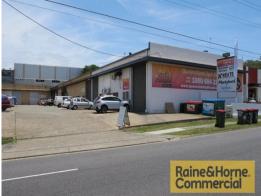

## Raine&Horne. Commercial

2/623 Toohey Road, Salisbury QLD 4107

## **Small and Affordable**

- \* 200sqm block and brick unit
- \* Good 3 phase power supply
- \* Ground floor air-conditioned office area
- \* Warehouse accessed by large roller door
- \* Available early 2015
- \* Located only 8km south of the CBD
- \* Register your interest now