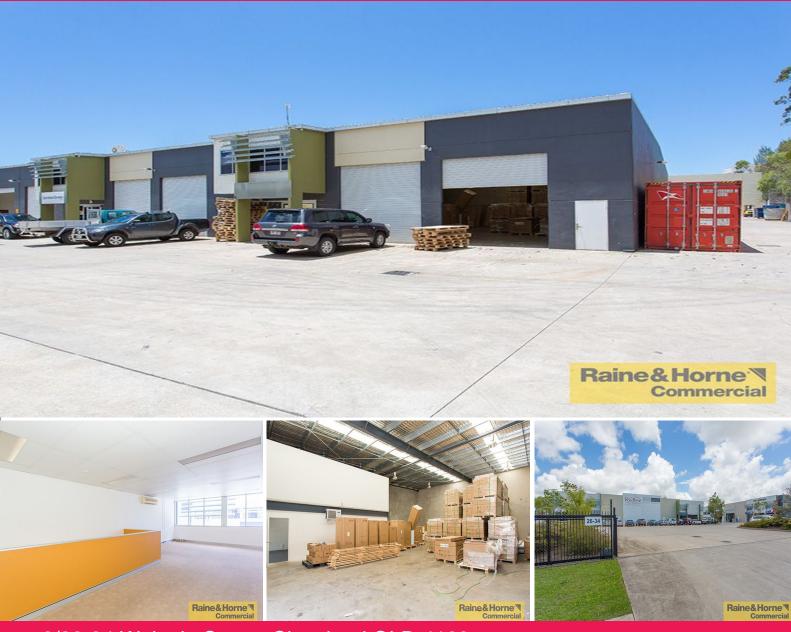

## 6/26-34 Weippin Street, Cleveland QLD 4163

## 342sqm Modern Clearspan Warehouse with Offices

This quality built tilt panel unit is located in Cleveland Euro Business Park.

Features include:

- \* 260sqm warehouse/manufacturing space
- \* Two container height roller doors
- \* 41sqm ground floor office space
- \* 41sqm airconditioned mezzanine office
- \* Easy access to unit with plenty of turning space for trucks
- \* Excellent parking
- \* Secure complex
- \* Close to Redlands & Mater Hospitals and Cleveland Industrial Estate.

Industrial

FOR LEASE

342sqm

Raine&Horne. Commercial

Kevin Murdock - R & H

04 1117 1112

Baysidemmercial.com.au