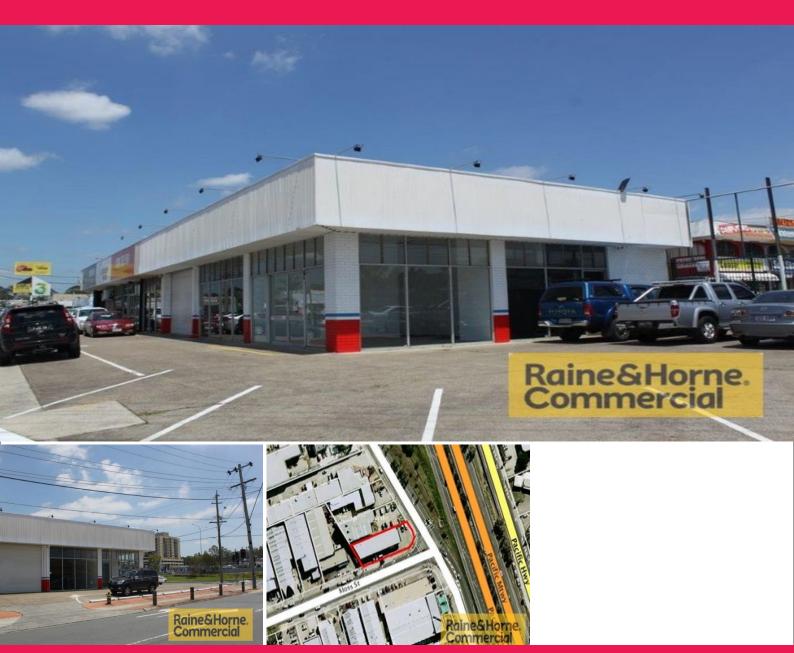

3381 Pacific Highway, Slacks Creek QLD 4127

## **Prime Slacks Creek Location**

- \* 203sqm showroom/retail shop
- \* Located on the corner of Moss Street & Pacific Highway access road
- \* Huge signage opportunity to M1
- \* Glass frontage with reception area
- \* Electric roller door + car wash bay
- \* Own amenities within the unit + kitchenette
- \* On site customer parking 8 in total

Please quote property ID: 7486278

Showrooms/bulky Goods

FOR LEASE

203sqm

Raine&Horne. Commercial

**Andrew Honeybone** 

0400 572 917

andrew@RnHcommercial.com.au