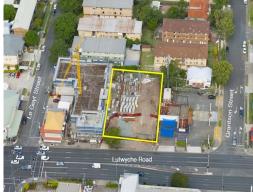

217 Lutwyche Road, Windsor QLD 4030

## Vacant surplus church site for sale

- Located just 3km\* north of the Brisbane CBD
- Total Land Area: 1,540sq m on 2 adjoining lots
- Lot 52 & 53 on SP248924
- Street frontage: 30 metres\*; depth: 50 metres\*
- Site topography: 2.5m slope towards the street
- Zoned DC2 District Centre (corridor)
- Vacant land located in close proximity to major infrastructure, 260 metres\* to Windsor train station
- The Brisbane City Council have approved a 6 level DA on the northern boundary with a density of 267% of the land area
- \* Approx.