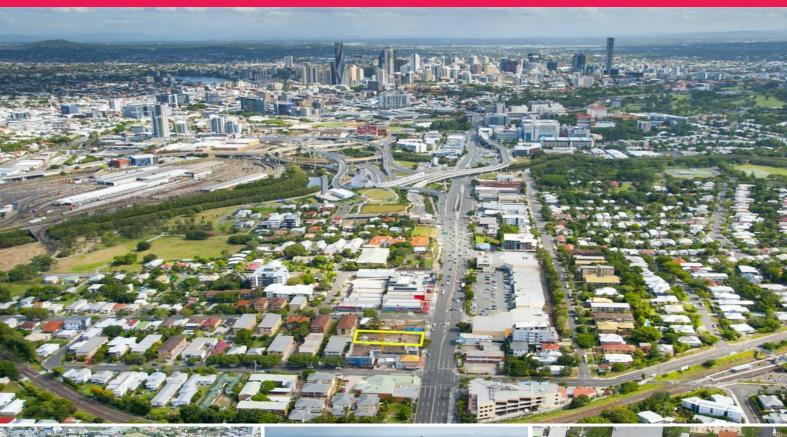

217 Lutwyche Road, Windsor QLD 4030

## Vacant surplus church site for sale

- Located just 3km\* north of the Brisbane CBD
- Total Land Area: 1,540sq m on 2 adjoining lots
- Lot 52 & 53 on SP248924
- Street frontage: 30 metres\*; depth: 50 metres\*
- Site topography: 2.5m slope towards the street
- Zoned DC2 District Centre (corridor)
- Vacant land located in close proximity to major infrastructure, 260 metres\* to Windsor train station
- The Brisbane City Council have approved a 6 level DA on the northern boundary with a density of 267% of the land area
- \* Approx.