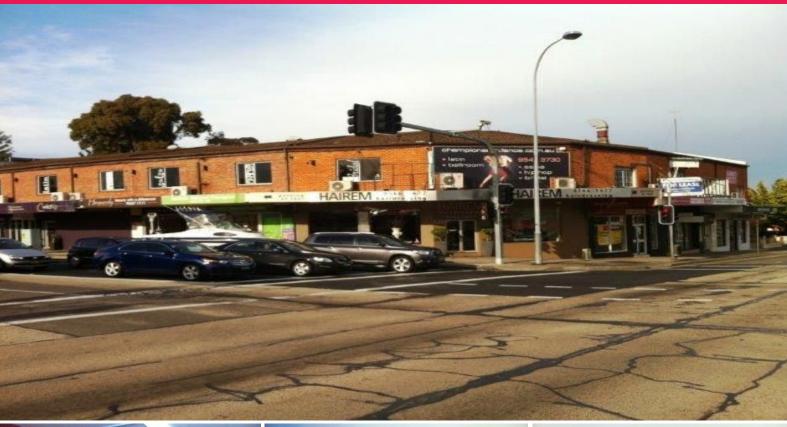

## Varieties of different spaces from 41 - 313 sqm

T-Junction off Princes Highway and Park Road.

Outstanding corner location. Varieties of different spaces from 41 - 313 sqm. Also can mix & match space to your requirement. Willing to be very flexible. Extremely busy location on T-junction. Neighbours such as Officeworks, Red Rooster & Domino's. Ground floor showroom with loading facilities off the rear car park area. Owner has hugely discounted the prices and also willing to listen to all offers.