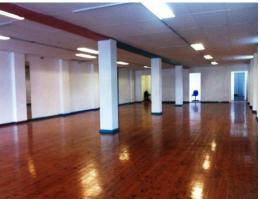

, Kogarah Bay NSW 2217

## Varieties of different spaces from 41 - 313 sqm

T-Junction off Princes Highway and Park Road.

Outstanding corner location. Varieties of different spaces from 41 - 313 sqm. Also can mix & match space to your requirement. Willing to be very flexible. Extremely busy location on T-junction. Neighbours such as Officeworks, Red Rooster & Domino's. Ground floor showroom with loading facilities off the rear car park area. Owner has hugely discounted the prices and also willing to listen to all offers.

Offices

FOR LEASE

183sqm



**Inner West** 

innerwest@taylornicholas.com.au