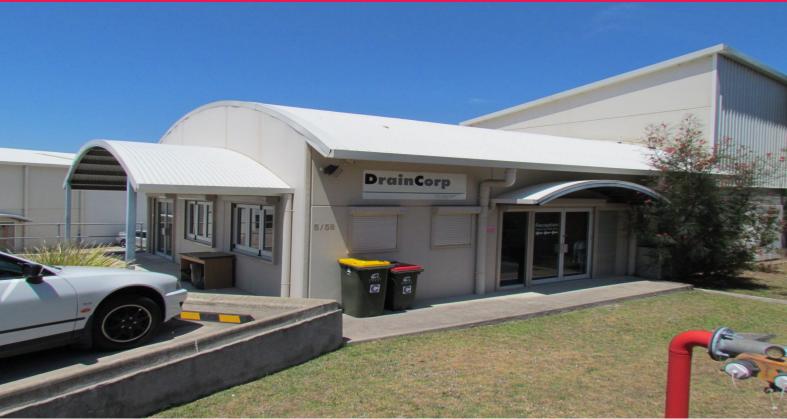

## **EXCELLENT OFFICE SPACE!**

Excellent office space with extensive high grade fit-out. Spotless complex of 5 only 8 year old. Fit-out includes reception, 2 offices, central open plan, store room / office, meals room, m/f amenities. Ducted air conditioning, great natural light, security shutters on all doors & windows and data + phone though out. Two car spaces, large covered sitting area and direct street exposure. You wont find better office in Somersby.

Sale: \$199,000 + GST Lease: \$16,000 + GST + O/G

Offers Considered.

Offices FOR SALE

100sqm

Raine&Horne. Commercial

Ben

0450 719 600

(Commercial)