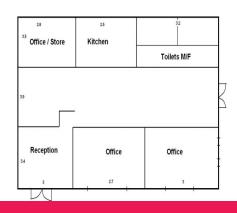

## **EXCELLENT OFFICE SPACE!**

Excellent office space with extensive high grade fit-out. Spotless complex of 5 only 8 year old. Fit-out includes reception, 2 offices, central open plan, store room / office, meals room, m/f amenities. Ducted air conditioning, great natural light, security shutters on all doors & windows and data + phone though out. Two car spaces, large covered sitting area and direct street exposure. You wont find better office in Somersby.