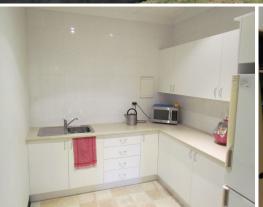

## **EXCELLENT OFFICE SPACE!**

Excellent office space with extensive high grade fit-out. Spotless complex of 5 only 8 year old. Fit-out includes reception, 2 offices, central open plan, store room / office, meals room, m/f amenities. Ducted air conditioning, great natural light, security shutters on all doors & windows and data + phone though out. Two car spaces, large covered sitting area and direct street exposure. You wont find better office in Somersby.