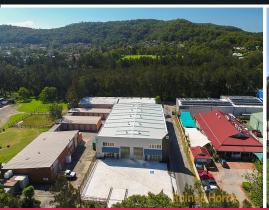

# 12 Bilinga Road, Kincumber NSW 2251

# Top Quality Industrial - 1,100m2

Rarely does the opportunity arise to locate your business in a new facility in the Kincumber Industrial Estate.

Dual roller doors, excellent internal clearance, fully secured site, perfect blank canvas for your business