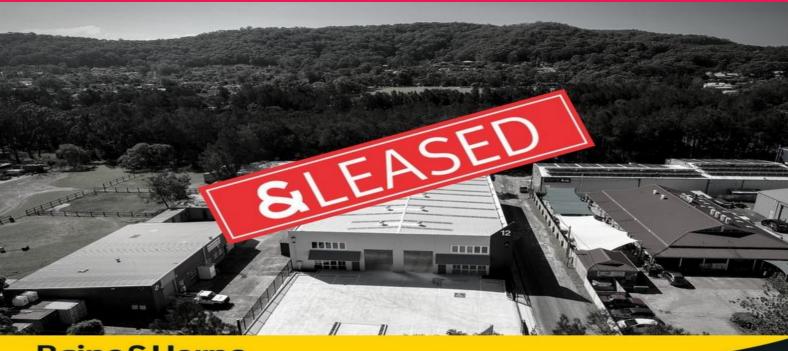

# 12 Bilinga Road, Kincumber NSW 2251

# Top Quality Industrial - 1,100m2

Rarely does the opportunity arise to locate your business in a new facility in the Kincumber Industrial Estate.

Dual roller doors, excellent internal clearance, fully secured site, perfect blank canvas for your business