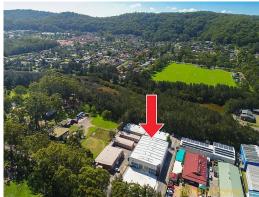

# 12 Bilinga Road, Kincumber NSW 2251

# Top Quality Industrial - 1,100m2

Rarely does the opportunity arise to locate your business in a new facility in the Kincumber Industrial Estate.

Dual roller doors, excellent internal clearance, fully secured site, perfect blank canvas for your business