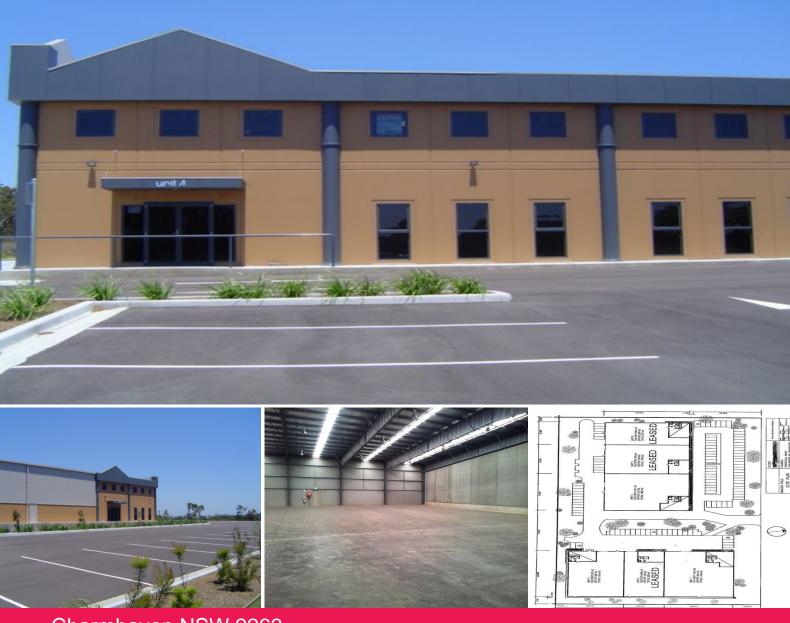

## High clearance warehouse with parking

Large high clearance, clear span warehouses that are fully self contained with additional mezzanine office space. The unit offers signage and exposure to the expanding Chelmsford Road industrial area at Charmhaven.

Unit 3: Warehouse 972m2\* Office 258m2\* Total 1,230m2\*

Features here Include:

- \* High clearance roller door access
- \* Fully self contained
- \* Excellent natural li

Industrial FOR LEASE \$125,460pa net + GST 1230sqm