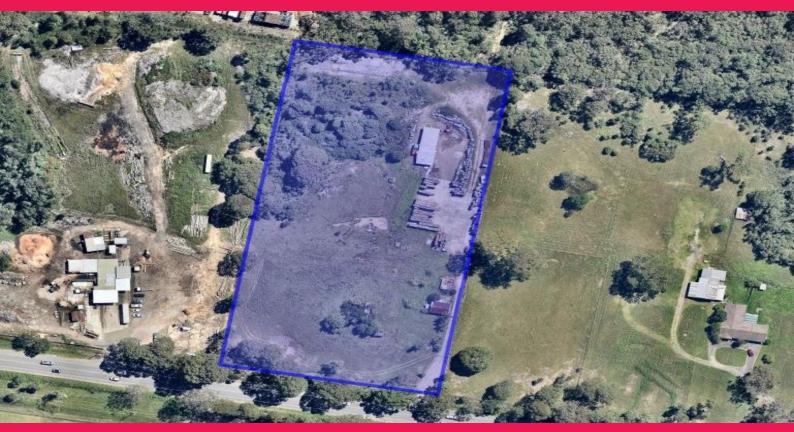

## **B6 ZONED VACANT LAND**

This 2.14 hectares of near level land with frontage to Pacific Highway is zoned B6 Enterprise Corridor.

It is located within a short drive to Wyong railway station and the Wadalba shopping village. Central to Westfield Tuggerah and Lakehaven shopping centre, and easy access to Sparks Road and onto the M1 Pacific Motorway.

The growth in this area makes this site worthy of your inspection.

Contact Tony Myers on 0418 433 377 or tony@rhcoastal.com for an Information Memorandum and time to inspect.

Industrial FOR SALE

200sqm

Tony Myers 0418 433 377 tony@rhcoastal.com