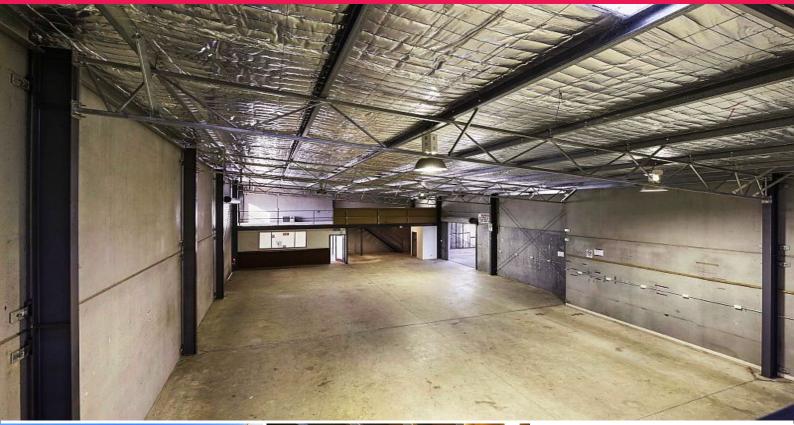

## **MORTGAGEE SALE**

Located in the West Gosford industrial precinct is 4/6 Enterprise Close, the property presents as an IN1 industrial zoned strata unit, with a high clearance warehouse, mezzanine area & additional courtyard.

IN1 zoning suits a wide range of industrial and warehouse uses (STCA).

698sqm (approx.) of strata area inclusive of:

- ?? High clearance clearspan warehouse
- ?? Office & staff amenities + Mezzanine areas
- ?? Additional enclosed courtyard with roller door access\*
- ?? Three (3) car spaces on title
- ?? Largest unit in the small complex of four (4)
- ?? Minutes to M1 motorway