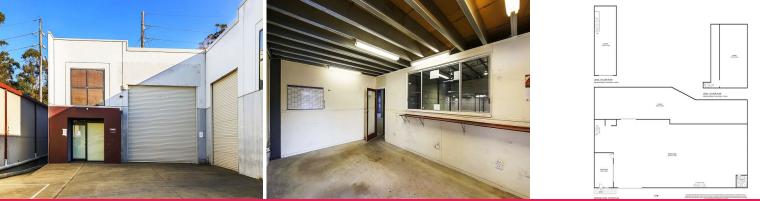

## **MORTGAGEE SALE**

Located in the West Gosford industrial precinct is 4/6 Enterprise Close, the property presents as an IN1 industrial zoned strata unit, with a high clearance warehouse, mezzanine area & additional courtyard.

IN1 zoning suits a wide range of industrial and warehouse uses (STCA).

698sqm (approx.) of strata area inclusive of:

- ?? High clearance clearspan warehouse
- ?? Office & staff amenities + Mezzanine areas
- ?? Additional enclosed courtyard with roller door access\*
- ?? Three (3) car spaces on title
- ?? Largest unit in the small complex of four (4)
- ?? Minutes to M1 motorway