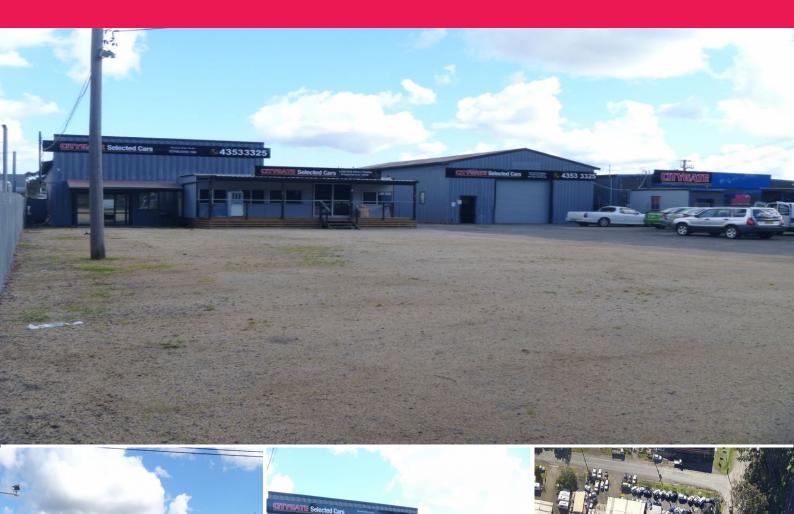

# Expose your business to 30,000+ cars per day!!!

Available for immediate occupation is approx 1210m2 of level compacted substrate with two (2) site offices included. Located at the northern end of Tuggerah straight on South Tacoma Rd, surrounded by car & caravan dealerships.

#### Inclusions:

- Approx 1210m2 of compacted substrate land.
- Two (2) site offices.
- Fenced & lockable yard.
- Approx 200m2 Workshop
- Offered for sub lease for the front section of the property.

Proposed uses include b