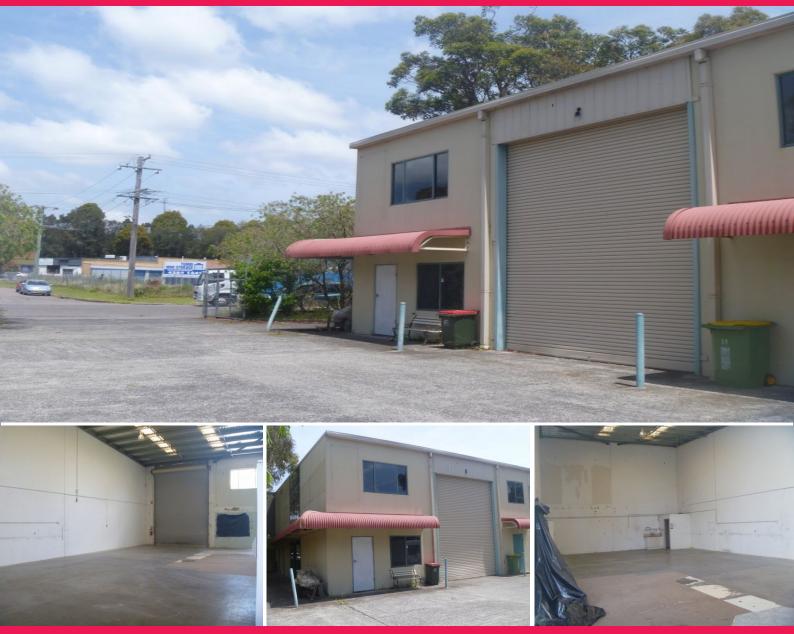

## Industrial Factory unit - High clearance at Berkeley Vale! AVAILABLE NOW!!!

Fantastic location in the heart of the Berkeley Vale industrial estate! Unit one (1) in a complex of just Four (4) is this modern tilt slab constructed factory unit.

- Available for immediate occupation
- Approx 200m2 of high clearance space
- 5.5 metre high clearance roller door
- Sloping 7.5 metre to 5.5 metre skillion roof internal height
- Modern design
- Kitchenette & amenities within unit
- Front unit with fantastic signage opportunities
- Modern showroom entry
- Offered for lease at \$2

Industrial FOR LEASE

200sqm

Ben 0450 719 600 (Commercial) Purdue