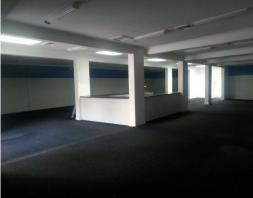

## Owner wants it leased! Large bulky goods retail! Main Road exposure!

Approx 446m2 of bulky goods retail space at The Entrance.

- -Competitive lease available!
- -Large airconditioned retail area with central serving counter.
- -Fantastic street signage on front of the building.
- -Three (3) offices with two Kitchens.
- -Male, Female, ambulant amenities.
- -Plenty of access for deliveries at rear.
- -Level pedestrian entry front & rear.
- -Parking ongrade at rear.
- -Kerbside parking at the front.

Available mid April 201

Retail

FOR LEASE

446sqm

Raine&Horne. Commercial

Ben

**Purdue** 

0450 719 600