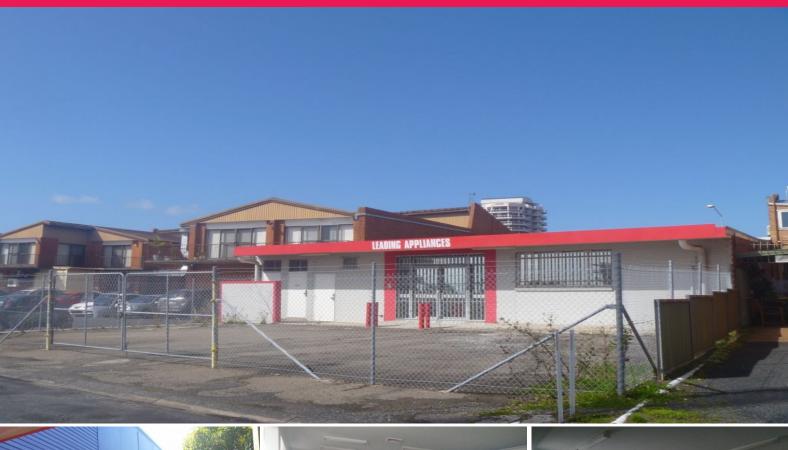

## Owner wants it leased! Large bulky goods retail! Main Road exposure!

Approx 446m2 of bulky goods retail space at The Entrance.

- -Competitive lease available!
- -Large airconditioned retail area with central serving counter.
- -Fantastic street signage on front of the building.
- -Three (3) offices with two Kitchens.
- -Male, Female, ambulant amenities.
- -Plenty of access for deliveries at rear.
- -Level pedestrian entry front & rear.
- -Parking ongrade at rear.
- -Kerbside parking at the front.

Available mid April 201

Retail

FOR LEASE

446sqm

Raine&Horne. Commercial

Ben

**Purdue** 

0450 719 600