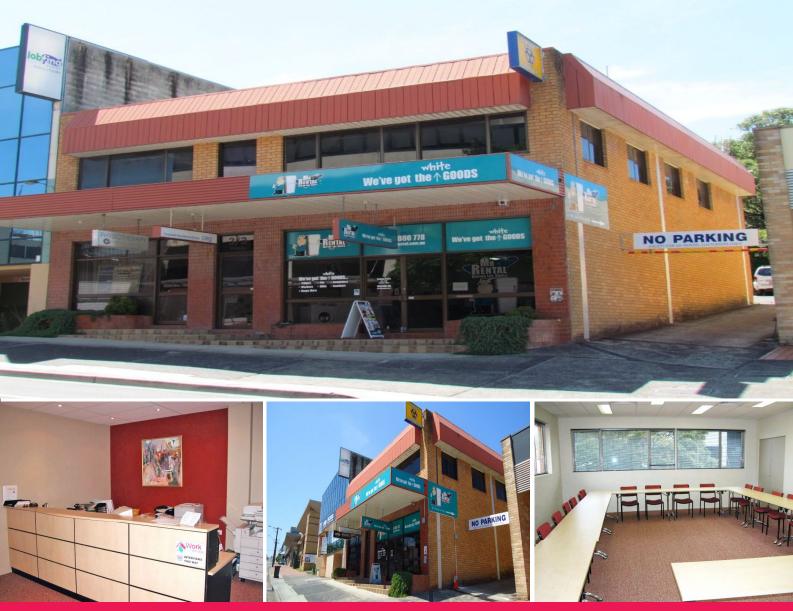

## , Gosford NSW 2250

## FULLY LEASED WITH THREE TENANTS

A fully leased freestanding building with two shops and one office. Located in the CBD close to the Post Office, Imperial Shopping Centre and Train / Bus Station. Ideal investment or future development. Floor area of 370m2 over three strata titles and two levels. The two shops have direct street exposure to high passing traffic. The office is above the shops and includes an extensive fit-out. The building is air-conditioned, NBN ready and provides ample onsite parking. Retail FOR SALE

370sqm

Brendan Byrne-Bates 0410 461 192 (commercial)