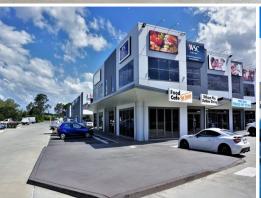

## Ray White.

22a/1631 Wynnum Rd, Tingalpa QLD 4173

## 100m2\* TINGALPA RETAIL SHOP WITH OUTDOOR DISPLAY AREA

- 100m2\* Ground floor shop + 40m2\* outdoor display area in the Tingalpa Central development
- $\mbox{\sc Bi-fold}$  doors, air-conditioning, self contained amenities, high exposure tenancy
- Direct signage exposure to busy Wynnum Road, 8m illuminated pylon sign tower
- Exclusive parking as well as ample visitor bays on site
- Close to Gateway Motorway, Port of Brisbane & Brisbane Airport
- Great shop for businesses with goods to display
- Lease: \$41,950pa + outgoings + GST (includes 40sqm exclusive use outdoor area) (\*approx)