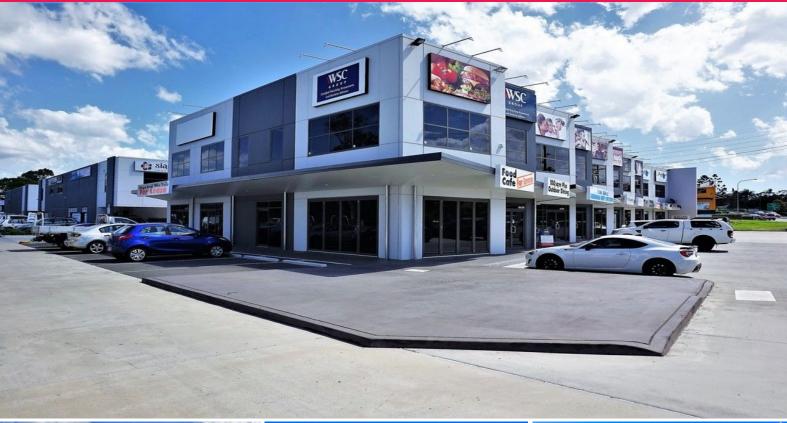

## Ray White.

22a/1631 Wynnum Rd, Tingalpa QLD 4173

## 100m2\* TINGALPA RETAIL SHOP WITH OUTDOOR DISPLAY AREA

- 100m2\* Ground floor shop + 40m2\* outdoor display area in the Tingalpa Central development
- $\mbox{\sc Bi-fold}$  doors, air-conditioning, self contained amenities, high exposure tenancy
- Direct signage exposure to busy Wynnum Road, 8m illuminated pylon sign tower
- Exclusive parking as well as ample visitor bays on site
- Close to Gateway Motorway, Port of Brisbane & Brisbane Airport
- Great shop for businesses with goods to display
- Lease: \$41,950pa + outgoings + GST (includes 40sqm exclusive use outdoor area) (\*approx)