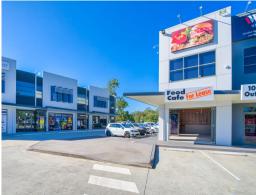

## Ray White.

22a/1631 Wynnum Rd, Tingalpa QLD 4173

## 100m2\* TINGALPA RETAIL SHOP WITH OUTDOOR DISPLAY AREA

- 100m2\* Ground floor shop + 40m2\* outdoor display area in the Tingalpa Central development
- $\mbox{\sc Bi-fold}$  doors, air-conditioning, self contained amenities, high exposure tenancy
- Direct signage exposure to busy Wynnum Road, 8m illuminated pylon sign tower
- Exclusive parking as well as ample visitor bays on site
- Close to Gateway Motorway, Port of Brisbane & Brisbane Airport
- Great shop for businesses with goods to display
- Lease: \$41,950pa + outgoings + GST (includes 40sqm exclusive use outdoor area) (\*approx)