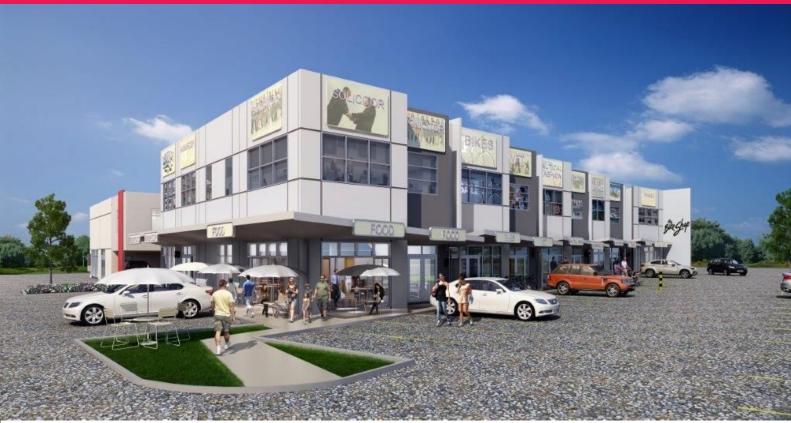

### **BRAND NEW 109m2\* OFFICE UNIT IN TINGALPA CENTRAL**

- 109m2\* air conditioned mezzanine level office unit in brand new Tingalpa Central
- Direct exposure to busy Wynnum Road
- One exclusive use car space provided as well as 18 visitor parks including one disabled car park in the section
- Self contained amenities include kitchenette & toilet
- Drive Through Coffee Club located on site
- Close to Gateway Motorway, Port of Brisbane & Brisbane Airport
- Under construction? Anticipated completion in the fourth quarter, 2015
- Lease Price: \$28,450 + Outgoings + GST

(\*Approx)

Offices FOR LEASE

109sqm