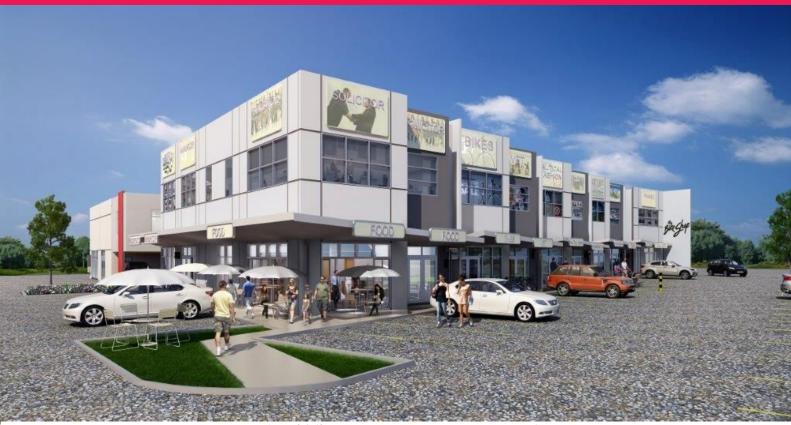

### **BRAND NEW 71m2\* OFFICE UNIT IN TINGALPA CENTRAL**

- $71m2^*$  air conditioned mezzanine office unit in brand new Tingalpa Central
- Direct exposure to busy Wynnum Road
- One exclusive use car space provided as well as 18 visitor parks including one disabled car park in the section
- Self contained amenities include kitchenette & toilet
- Drive Through Coffee Club located on site
- Close to Gateway Motorway, Port of Brisbane & Brisbane Airport
- Under construction?anticipated completion in the fourth quarter, 2015
- Lease Price: \$18,950 + Outgoings + GST