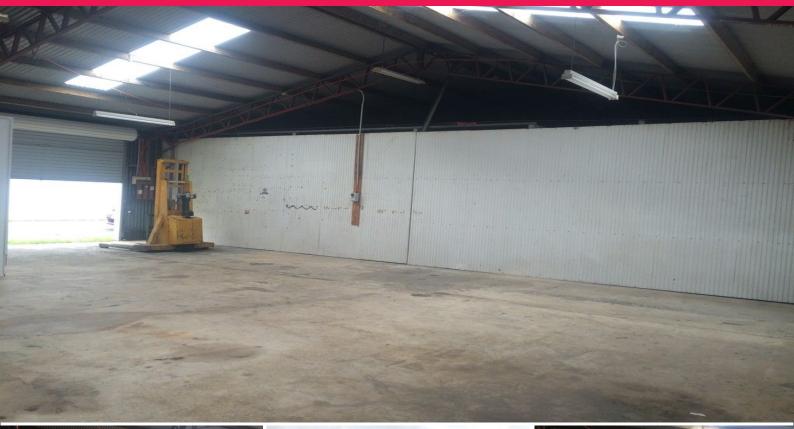

## SHED & STORAGE ready to go

Workshop/Shed with office 115m2 approx This workshop would be ideal for a small mechanics or someone looking for a workshop area that is not to large with a roller door entrance that is very accessible. This workshop is off the main road with a driveway access full toilet amenities and great location in North Mackay.

Great value for the area & size at only \$350p/w +gst no more to pay Also available are a number of storage sheds all various sizes at a very affordable price.

Shed sizes range from 1.8x1.8m to 3.3x4.5m and plenty of other sizes. Prices range from \$200p/m to \$80 p/m depending on size of shed.