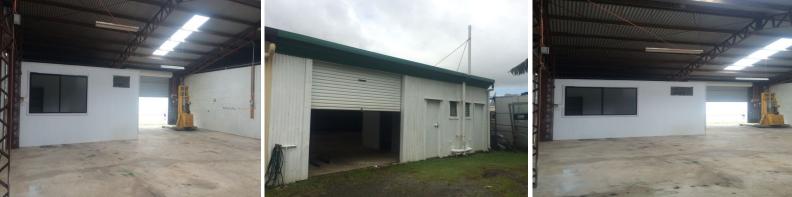

## SHED & STORAGE ready to go

Workshop/Shed with office 115m2 approx This workshop would be ideal for a small mechanics or someone looking for a workshop area that is not to large with a roller door entrance that is very accessible. This workshop is off the main road with a driveway access full toilet amenities and great location in North Mackay.

Great value for the area & size at only \$350p/w +gst no more to pay Also available are a number of storage sheds all various sizes at a very affordable price.

Shed sizes range from 1.8x1.8m to 3.3x4.5m and plenty of other sizes. Prices range from \$200p/m to \$80 p/m depending on size of shed.