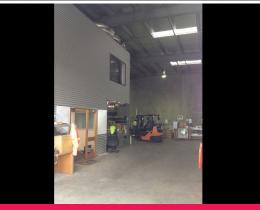

## LEASED BY JOSEPH SCALI 0432 489 976

This is a concrete tilt up building with high clearance ceilings roller door. The facility also has a double storey office facility allowing views over warehouse space. This facility gives the opportunity for your business to be located in the vicinity of the Churchill Road development and enjoy high exposure on Churchill Road.

- Warehouse and Office facility
- 500sqm (approx)
- High clearance roller doors
- Secure Off Street Car parking for up to 10 cars

Mario Bonomi - 0412 080 993

Industrial FOR LEASE

500sqm

**Mario Bonomi** 

0412 080 993