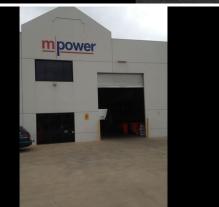

## LEASED BY JOSEPH SCALI 0432 489 976

This is a concrete tilt up building with high clearance ceilings roller door. The facility also has a double storey office facility allowing views over warehouse space. This facility gives the opportunity for your business to be located in the vicinity of the Churchill Road development and enjoy high exposure on Churchill Road.

- Warehouse and Office facility
- 500sqm (approx)
- High clearance roller doors
- Secure Off Street Car parking for up to 10 cars

Mario Bonomi - 0412 080 993

Industrial FOR LEASE

500sqm

**Mario Bonomi** 

0412 080 993