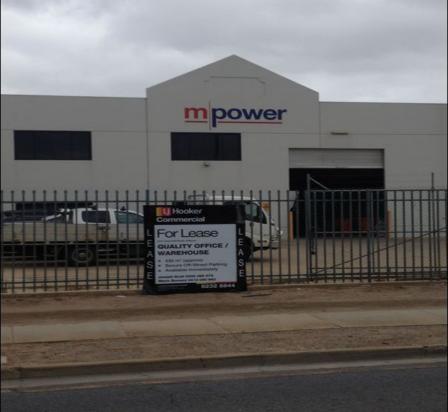

424 Churchill Road, Kilburn SA 5084

## LEASED BY JOSEPH SCALI 0432 489 976

This is a concrete tilt up building with high clearance ceilings roller door. The facility also has a double storey office facility allowing views over warehouse space. This facility gives the opportunity for your business to be located in the vicinity of the Churchill Road development and enjoy high exposure on Churchill Road.

- Warehouse and Office facility
- 500sqm (approx)
- High clearance roller doors
- Secure Off Street Car parking for up to 10 cars

Mario Bonomi - 0412 080 993

Industrial FOR LEASE

500sqm

**Mario Bonomi** 

0412 080 993