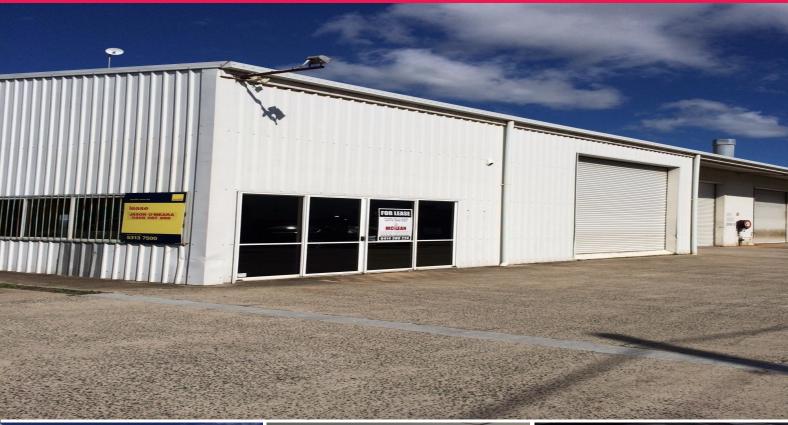

## Central Warehouse/Factory on Sugar Road

- 412sq m +mezzanine storage area available for Lease
- Available immediately by negotiation
- Inviting reception/service counter area and customer lounge area plus rear office
- Three roller door access, colourbond steel frame structure
- Convenient car parking on site
- Suit variety of uses including automotive, mechanical, warehousing etc.
- Excellent double sided signage available on Sugar Rd
- Located next door to Kia and Pacific Ford
- Inspections encouraged

Industrial

FOR LEASE

412sqm

Jason O'Meara

+61 (0) 408 087 868 jomeara@savills.com.au

Tom McLean

tom@mcleanrealestate.com.au