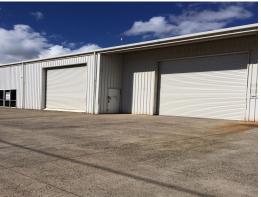

## Central Warehouse/Factory on Sugar Road

- 412sq m +mezzanine storage area available for Lease
- Available immediately by negotiation
- Inviting reception/service counter area and customer lounge area plus rear office
- Three roller door access, colourbond steel frame structure
- Convenient car parking on site
- Suit variety of uses including automotive, mechanical, warehousing etc.
- Excellent double sided signage available on Sugar Rd
- Located next door to Kia and Pacific Ford
- Inspections encouraged