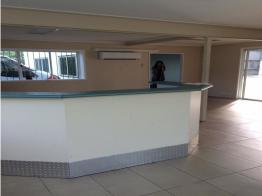

## Central Warehouse/Factory on Sugar Road

- 412sq m +mezzanine storage area available for Lease
- Available immediately by negotiation
- Inviting reception/service counter area and customer lounge area plus rear office
- Three roller door access, colourbond steel frame structure
- Convenient car parking on site
- Suit variety of uses including automotive, mechanical, warehousing etc.
- Excellent double sided signage available on Sugar Rd
- Located next door to Kia and Pacific Ford
- Inspections encouraged