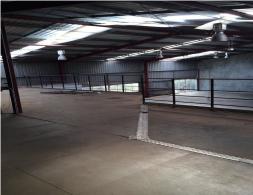

## Central Warehouse/Factory on Sugar Road

- 412sq m +mezzanine storage area available for Lease
- Available immediately by negotiation
- Inviting reception/service counter area and customer lounge area plus rear office
- Three roller door access, colourbond steel frame structure
- Convenient car parking on site
- Suit variety of uses including automotive, mechanical, warehousing etc.
- Excellent double sided signage available on Sugar Rd
- Located next door to Kia and Pacific Ford
- Inspections encouraged