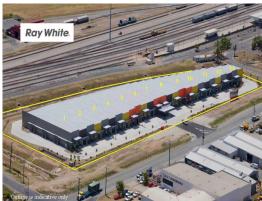

## 13 STRATA TITLED INDUSTRIAL UNITS

FOR SALE OR LEASE

All tenancies are individually titled, Offers to purchase individually or in one line will be considered.

Industrial warehouse units located with frontage to Paget's busiest road. Rear entry to the units via large roller doors.

Extensive road upgrades to Connors road now complete making the complex even more sort after by tenants.

Areas range from 144m2 to 751m2

Great exposure, good investment.

Industrial FOR LEASE Price Upon Application 751sqm