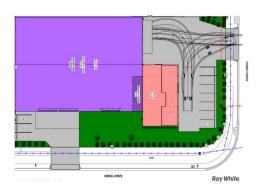

## NEW FULLY EQUIPPED INDUSTRIAL COMPLEX - 4 INDIVIDUAL WAREHOUSES

Available for Sale or Lease

Versatile designs would enable multiple business uses.

Located in Paget, Mackay's booming industrial estate only few hundred meters from the major transport corridors, the Bruce hwy and the new bypass road to the mines. Less than 10 minutes to the Mackay CBD.

The 4 wharehouses including multi level offices, amenities, lunchrooms all buildings can be customized to suit various uses and needs of the new tenant or owner.

Lot 18 Comprises of but not limited to; • 2168m? of Indust