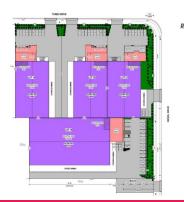

The 4 wharehouses including multi level offices, amenities, lunchrooms all buildings can be customized to suit various uses and needs of the new tenant or owner.

Lot 18 Comprises of but not limited to; • 2168m? of Indust