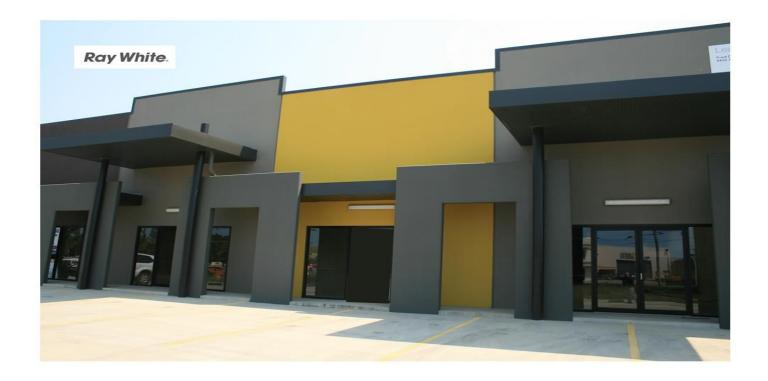

### LONG TERM LEASE IN PLACE

FOR SALE

Industrial warehouse located with frontage to Paget's busiest road. Rear entry to the 476m2 warehouse via 2 large roller doors.

12 year lease in place to national company.

Returning approx. 7.5% net. on current asking price.

Near new tilt slab construction.

Current lease expires 2025. Lease rate is CPI adjusted.

All reasonable offers considered.

Contact Stuart Higgins for further information s.r.higgins@bigpond.com
Phone 0408832995

Industrial FOR SALE \$1,200,000

476sqm