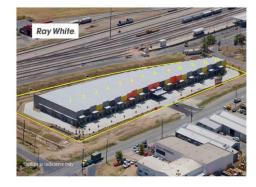

### LONG TERM LEASE IN PLACE

FOR SALE

Industrial warehouse located with frontage to Paget's busiest road. Rear entry to the 476m2 warehouse via 2 large roller doors.

12 year lease in place to national company.

Returning approx. 7.5% net. on current asking price.

Near new tilt slab construction.

Current lease expires 2025. Lease rate is CPI adjusted.

All reasonable offers considered.

Contact Stuart Higgins for further information s.r.higgins@bigpond.com
Phone 0408832995

Industrial FOR SALE \$1,200,000

476sqm