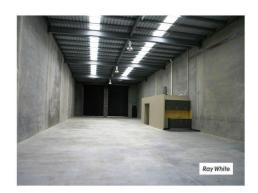

### LONG TERM LEASE IN PLACE

FOR SALE

Industrial warehouse located with frontage to Paget's busiest road. Rear entry to the 476m2 warehouse via 2 large roller doors.

12 year lease in place to national company.

Returning approx. 7.5% net. on current asking price.

Near new tilt slab construction.

Current lease expires 2025. Lease rate is CPI adjusted.

All reasonable offers considered.

Contact Stuart Higgins for further information s.r.higgins@bigpond.com
Phone 0408832995

Industrial FOR SALE \$1,200,000

476sqm