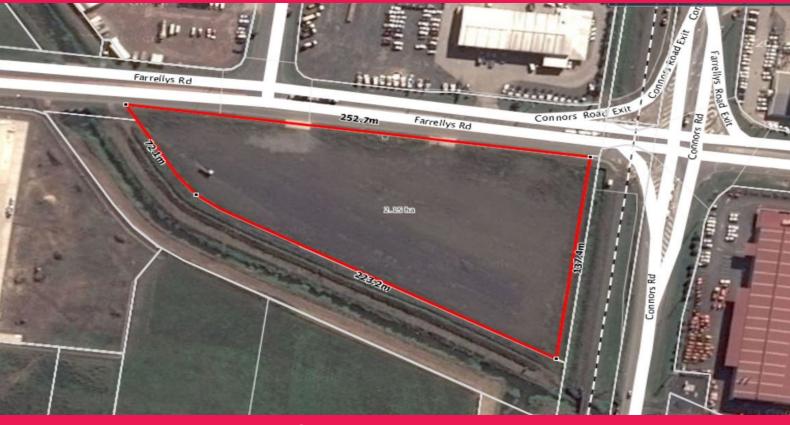

## **CENTRAL PAGET - VACANT INDUSTRIAL LAND**

The property consists of a 2.148 hectare "Industry (High Impact)" zoned site with frontage and exposure to the main arterial roads of Farrellys and Connors Roads within the industrial precinct of Paget, some seven (7) kilometres by road south of the Mackay City.

The site is irregular in shape allowing extensive frontage to both Connors Road of some 200 metres, and Farrellys Road of some 250 metres.

It is further improved with a substantial level of compacted, decomposed hardstand with additional concrete kerbing and crossover.