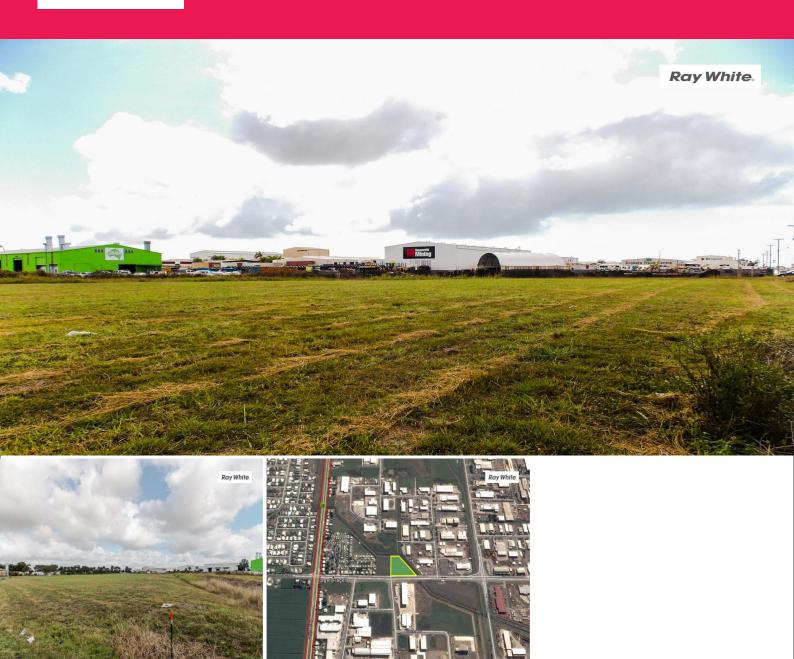

## PRIME STREET FRONTAGE ON COMMERCIAL LAND

Located in the Heart of the Industry Hub of Paget: Low impact industry zone code ? 5922m? situated on frontage of busy Arterial road ? 4000 vehicles every day average.

Suitable for Commercial Developments and Service Industries: hardware and trade supplies, research and technology, training services, service stations, warehousing?

3 km to Mackay Airport Less than a Km to Bruce Highway For more info or for a Site Visit please contact us immediately?