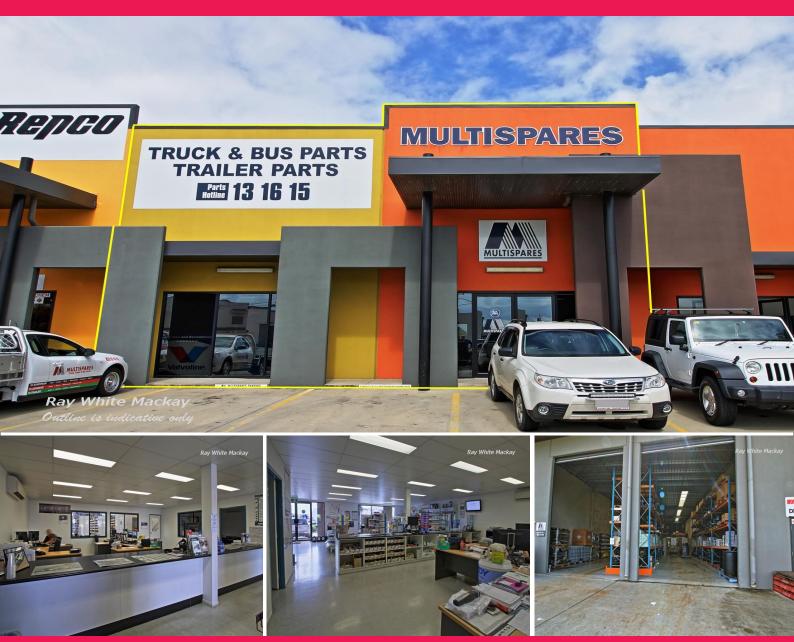

## FOR SALE

Industrial warehouse located with frontage to Paget's busiest road adjacent to Mackay Railway Station

Rear entry to the 476m2 warehouse via 2 large roller doors.

Tenant has signed new 4 year lease, national company. Plus 2 x 4 year options

Near new tilt slab construction.

Lease rate is CPI adjusted.

Building consists of extensive air conditioned office and showroom with Mez above.

Large high bay warehouse area and amenities.

Stuart.higgins@raywhite.com

Industrial FOR SALE \$850,000 458sqm