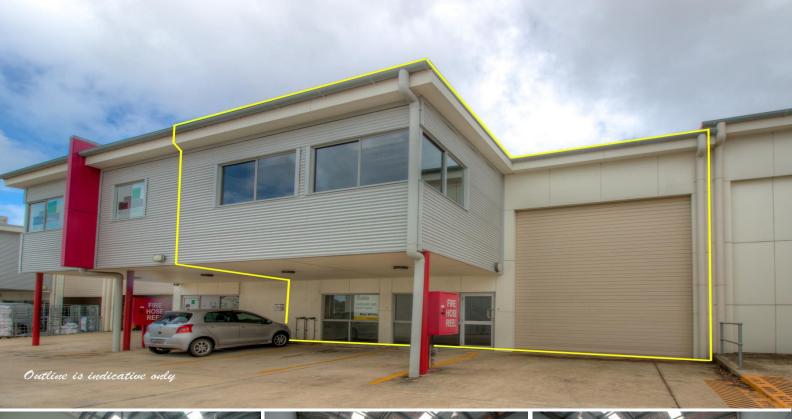

## SALE OR LEASE - NORTHERN BEACHES INDUSTRIAL UNIT

Light industrial unit located on Carl Street directly opposite Porters Hardware. In walking distance to the northern beaches Woolworths and Coles complexes.

Inside is almost a blank canvas with the mezzanine stairs and amenities installed as a base to work from.

Lease rate \$38,590 PA plus GST and Outgoings

Entry is via a glass shopfront and a high access roller door. Car parking is directly in front of the unit.