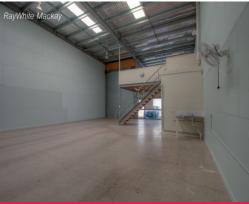

Inside is almost a blank canvas with the mezzanine stairs and amenities installed as a base to work from.

Lease rate \$38,590 PA plus GST and Outgoings

Entry is via a glass shopfront and a high access roller door. Car parking is directly in front of the unit.