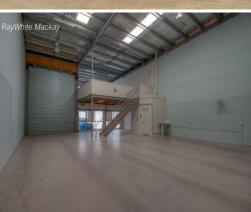

Inside is almost a blank canvas with the mezzanine stairs and amenities installed as a base to work from.

Lease rate \$38,590 PA plus GST and Outgoings

Entry is via a glass shopfront and a high access roller door. Car parking is directly in front of the unit.