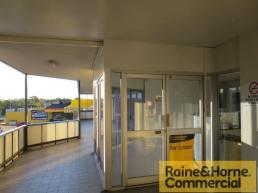

## 110sqm Corporate Office Space

This modern office suite is located in the commercial hub of Capalaba, situated between two regional shopping centres.

Features include:

- \* Reception area, four separate offices and open plan area
- \* Ducted airconditioning and data networked throughout
- \* Own kitchenette and lunchroom with common toilets (included disabled)
- \* Excellent signage and exposure to Redland Bay Road
- \* Onsite parking
- \* Adjacent to professional businesses incl. solicitor and accountant
- \* Walking distance to two regional shopping centres
- \* Close to public bus terminal
- \* Pricing is exclusive of GST