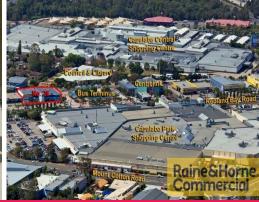

## 110sqm Corporate Office Space

This modern office suite is located in the commercial hub of Capalaba, situated between two regional shopping centres.

Features include:

- \* Reception area, four separate offices and open plan area
- \* Ducted airconditioning and data networked throughout
- \* Own kitchenette and lunchroom with common toilets (included disabled)
- \* Excellent signage and exposure to Redland Bay Road
- \* Onsite parking
- \* Adjacent to professional businesses incl. solicitor and accountant
- \* Walking distance to two regional shopping centres
- \* Close to public bus terminal
- \* Pricing is exclusive of GST