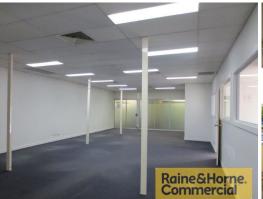

## 110sqm Corporate Office Space

This modern office suite is located in the commercial hub of Capalaba, situated between two regional shopping centres.

Features include:

- \* Reception area, four separate offices and open plan area
- \* Ducted airconditioning and data networked throughout
- \* Own kitchenette and lunchroom with common toilets (included disabled)
- \* Excellent signage and exposure to Redland Bay Road
- \* Onsite parking
- \* Adjacent to professional businesses incl. solicitor and accountant
- \* Walking distance to two regional shopping centres
- \* Close to public bus terminal
- \* Pricing is exclusive of GST