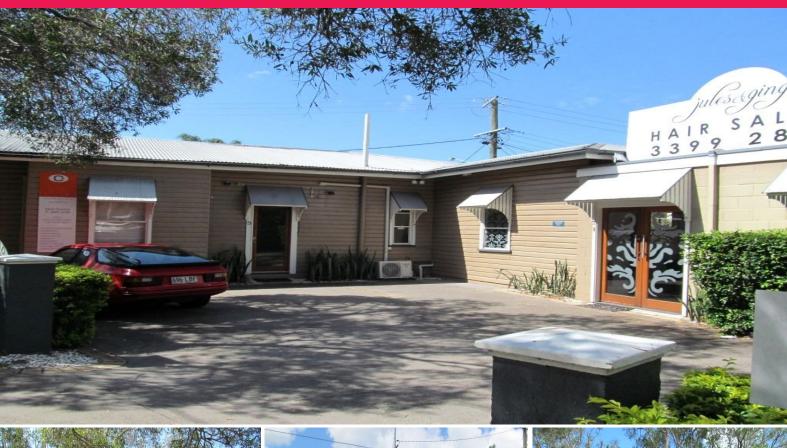

## For Lease: 21-31sqm\* Office space opposite Hawthorne Park!

-This office space is located on busy Riding Road, opposite Hawthorne Park

-Ideal for small office, beauty, medical and allied health operators!

-Onsite and street parking available

-Layout consists of two (2) partitioned offices and a reception area, all which have separate split system air-conditioning

-Walking distance to Morningside State School

-Call Rhiannon Jones for an inspection today!

-\*approx.

-Lease Price: \$571/sqm per annum+ Outgoings + GST

-Lease Price (21sqm): \$12,000 per annum + Outgoings + GST

Offices

FOR LEASE

31sqm