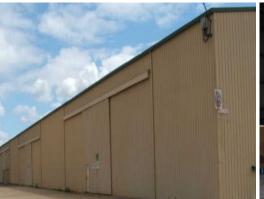

## **Large Shed in Ideal Location**

Location right on the Bruce Highway just south of Maryborough next to fuel station. Comprising 2 halves with large area of hardstand and parking. Features include:

- \* High clearance clearspan & colorbond construction
- \* 2 high clearance 6m wide entry doors
- \* 860m2 factory floor, 110m2 with mezzanine overhead included.
- $^{\star}$  Mezzanine has reception, office, meeting room, storeroom.
- \* Right hand side features similar sized shed without the mezzanine floor.