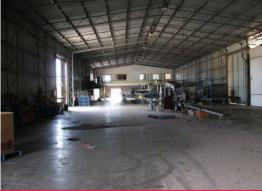

## **Large Shed in Ideal Location**

Location right on the Bruce Highway just south of Maryborough next to fuel station. Comprising 2 halves with large area of hardstand and parking. Features include:

- \* High clearance clearspan & colorbond construction
- \* 2 high clearance 6m wide entry doors
- \* 860m2 factory floor, 110m2 with mezzanine overhead included.
- $^{\star}$  Mezzanine has reception, office, meeting room, storeroom.
- \* Right hand side features similar sized shed without the mezzanine floor.