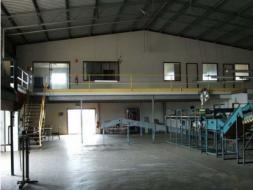

## **Large Shed in Ideal Location**

Location right on the Bruce Highway just south of Maryborough next to fuel station. Comprising 2 halves with large area of hardstand and parking. Features include:

- \* High clearance clearspan & colorbond construction
- \* 2 high clearance 6m wide entry doors
- \* 860m2 factory floor, 110m2 with mezzanine overhead included.
- $^{\star}$  Mezzanine has reception, office, meeting room, storeroom.
- \* Right hand side features similar sized shed without the mezzanine floor.