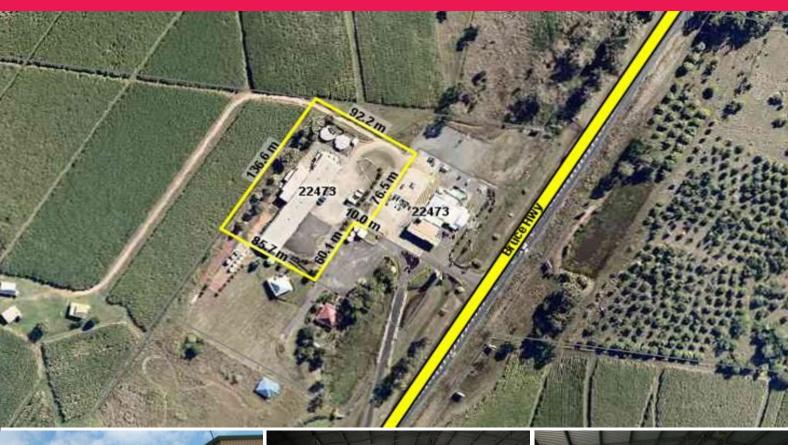

22473 Bruce Highway, Tinana South QLD 4650

## **Large Shed in Ideal Location**

Location right on the Bruce Highway just south of Maryborough next to fuel station. Comprising 2 halves with large area of hardstand and parking. Features include:

- \* High clearance clearspan & colorbond construction
- \* 2 high clearance 6m wide entry doors
- \* 860m2 factory floor, 110m2 with mezzanine overhead included.
- $^{\star}$  Mezzanine has reception, office, meeting room, storeroom.
- \* Right hand side features similar sized shed without the mezzanine floor.

Industrial FOR SALE \$1.3 Million 1830sqm

**Sharlene Muir** 

0418 453 290

sharlene.muir@herveybay.rh.com.au