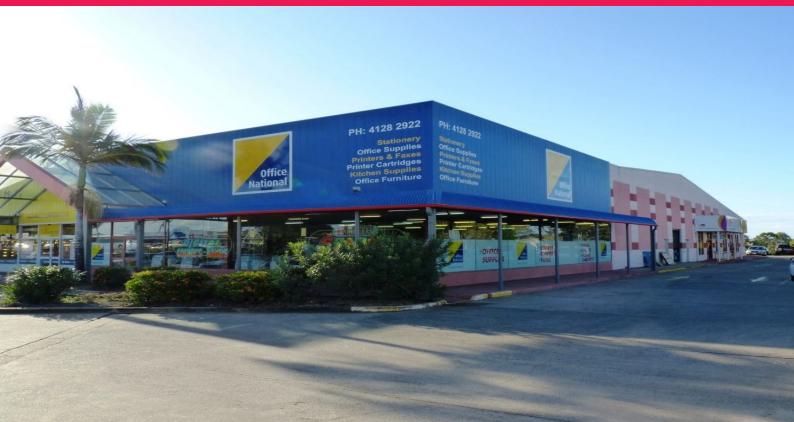

142 Boat Harbour Drive, Pialba QLD 4655

## Ideal location for retail operation

Prime location on Boat Harbour Drive.

Current tenant moving to own property.

Negotiated rent available on a sub lease basis.

This area is purpose built for large retail/showroom/bulky goods and as such will suit businesses looking for prime main road location with plenty of parking.