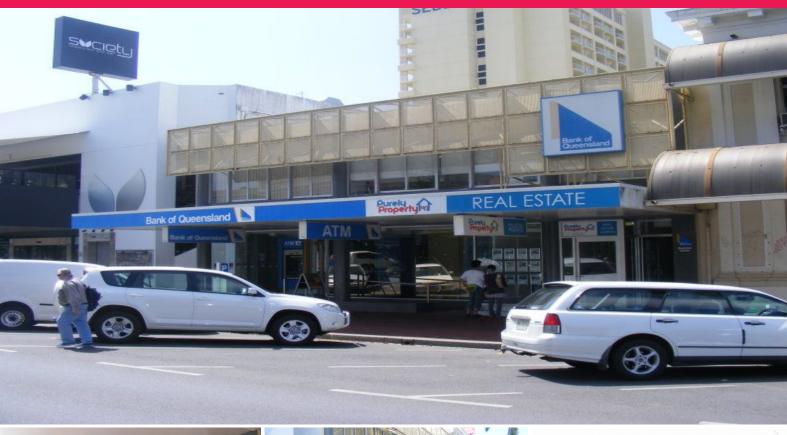

## Rental Price Slashed To Meet Market! CBD Ground Floor Disabled Access Retail / O

Positioned in the very centre of the CBD is a ground floor premise of 252m2 approximately for lease. For the past 15 years these premises accommodated the Bank Of Queensland.

If your business is either retail or offices and you need disabled access then this tenancy should suit your needs. With an open plan layout and owner incentives available towards your fit out, you should take a look at this premise for your business.