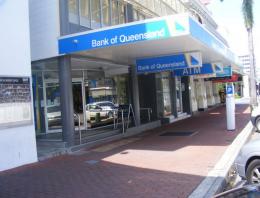

## Rental Price Slashed To Meet Market! CBD Ground Floor Disabled Access Retail / O

Positioned in the very centre of the CBD is a ground floor premise of 252m2 approximately for lease. For the past 15 years these premises accommodated the Bank Of Queensland.

If your business is either retail or offices and you need disabled access then this tenancy should suit your needs. With an open plan layout and owner incentives available towards your fit out, you should take a look at this premise for your business.