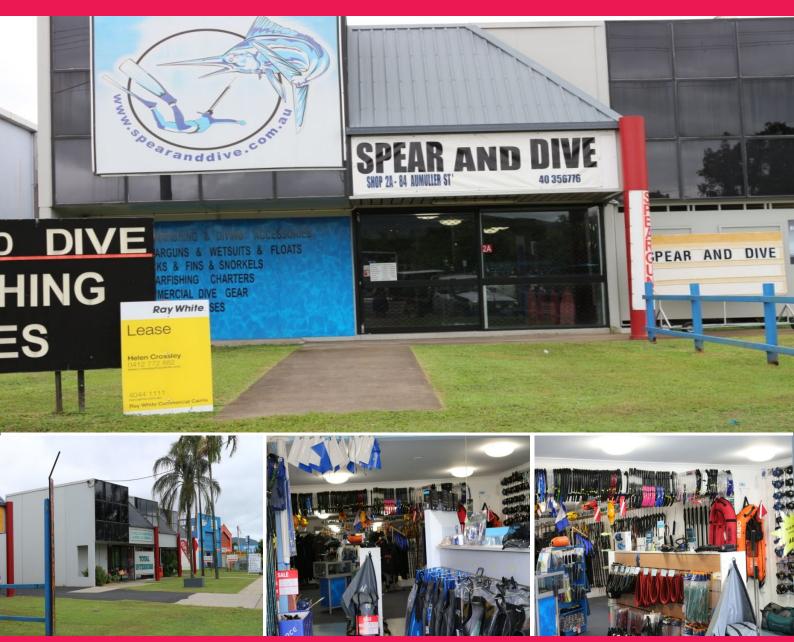

## **Industrial Showroom / Warehouse Portsmith**

#### Just listed.

210m2 approximately of showroom / warehouse fronting Aumuller Street, close to bypass intersection.

One of six units that fronts Aumuller Street with mini storage warehouses behind. Large air conditioned showroom, warehouse with roller door access, mezzanine office and storage. Loads of off street and on street parking. Existing tenant vacating soon.

Contact: Exclusive agent Helen Crossley - Ray White Commercial Cairns for more information.

Industrial FOR LEASE

212sqm