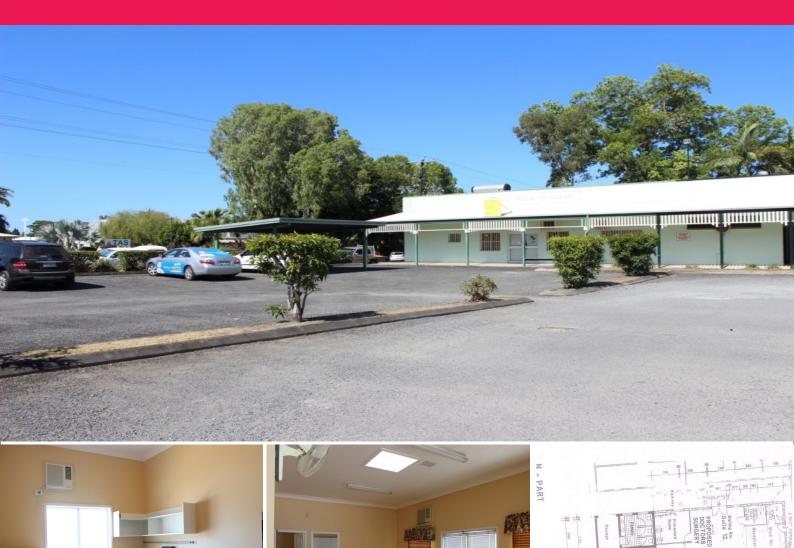

## **Ex Medical Practice Southside For Lease**

130 m2 of office / retail situated on south side of Cairns, an ex medical practice fully fitted out and ready for immediate use. Premises includes waiting room, reception, three consulting rooms, lunch / kitchen room, disabled toilet and separate toilet / shower.

Just opposite Trinity Anglican School on Progress Road, White Rock. Premises has good exposure to the Bruce Highway with over 30,000 vehicles passing daily. There is an abundance of car parking on site.

Located in a strip retail centre incorporating a convenience store, bottle shop, takeaway and laundromat.

Offices

FOR LEASE

130sqm