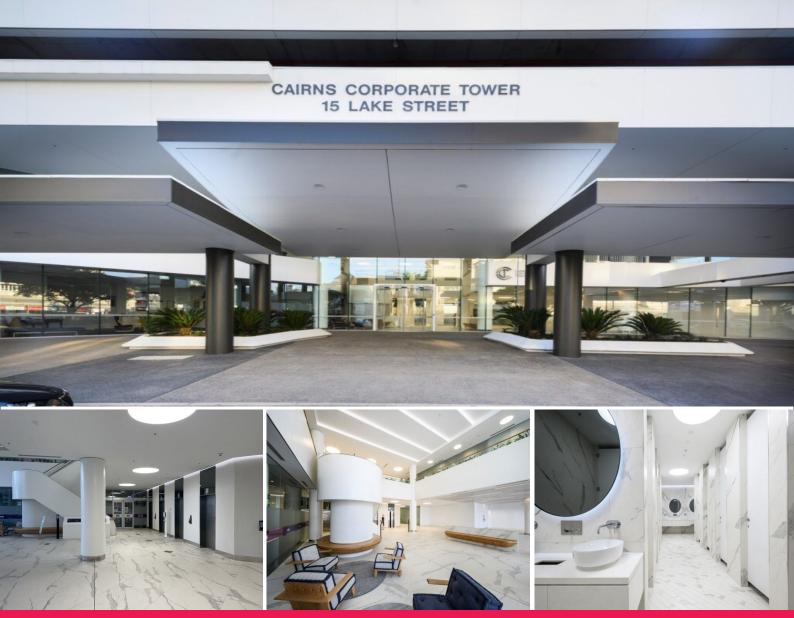

## Corporate Tower - ground floor (BE) for Lease

Some of the best quality office space in Cairns specifically designed with corporate clients in mind is for lease. Cairns Corporate Tower is strategically positioned close to local Courts, Australia Post, retail and the general business community. Immaculately presented with an attractive, large entry foyer that provides access to 15 levels via four state of the art, high speed elevators.

Tenancy: Ground floor (BE)

Area: 260sqm

Location: Lake Street frontage beside Tower entry

On site car parking is offered both under cover and open bays. The building has all modern services provided and

Offices