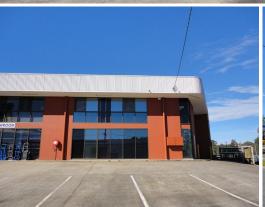

# **Light Industrial Warehouse (262sqm\*)**

Industrial Warehouse - Office or Showroom Area

Air Conditioned with Good Natural Light Block Construction - Three Phase Power

Fully Serviced Own Facilities

Off Road Parking Easy access from a major arterial road

Tenancy Size: 190sqm\* Warehouse 36sqm\* Ground Floor Office 36sqm\* Mezzanine Office

262sqm\* Total

Annual Lease: \$22,270.00pa +GST + Outgoings

Outgoings: \$7,108.16 pa (July 2014 Adjusted Annually)

\*Subject to Survey