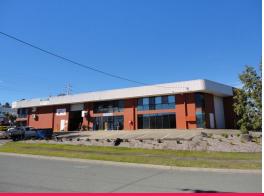

# **Light Industrial Warehouse (262sqm\*)**

Industrial Warehouse - Office or Showroom Area

Air Conditioned with Good Natural Light Block Construction - Three Phase Power

Fully Serviced Own Facilities

Off Road Parking Easy access from a major arterial road

Tenancy Size: 190sqm\* Warehouse 36sqm\* Ground Floor Office 36sqm\* Mezzanine Office

262sqm\* Total

Annual Lease: \$22,270.00pa +GST + Outgoings

Outgoings: \$7,108.16 pa (July 2014 Adjusted Annually)

\*Subject to Survey