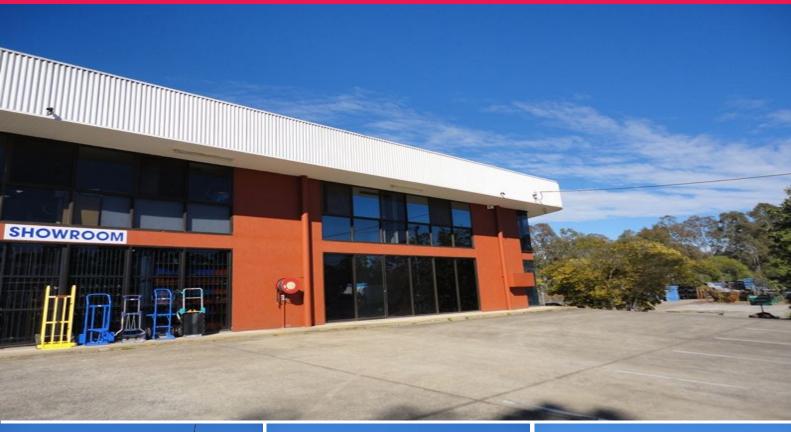

# **Light Industrial Warehouse (262sqm\*)**

Industrial Warehouse - Office or Showroom Area

Air Conditioned with Good Natural Light Block Construction - Three Phase Power

Fully Serviced Own Facilities

Off Road Parking Easy access from a major arterial road

Tenancy Size: 190sqm\* Warehouse 36sqm\* Ground Floor Office 36sqm\* Mezzanine Office

262sqm\* Total

Annual Lease: \$22,270.00pa +GST + Outgoings

Outgoings: \$7,108.16 pa (July 2014 Adjusted Annually)

\*Subject to Survey