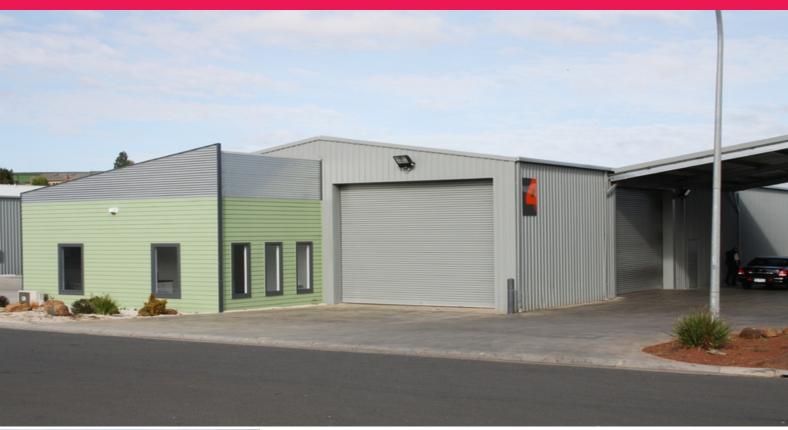

## 4a Swanston Road, Launceston TAS 7250

## **Eastern Suburbs Warehouse**

 $\ref{eq:constraint}$  Professional warehouse facility incorporating offices and warehousing of  $400m^2$  (approx.)

??? In a select ???Business Park location???; extensive hardstand (partly covered by 140m² portico) two roller doors;

clear span construction.

??? Plentiful parking.

??? Lease or Sale.

To discuss further, please call David Webster on 0419 516 629 or Rodney Rawlings on 0419 323 626.

Warehouse FOR LEASE

400sqm