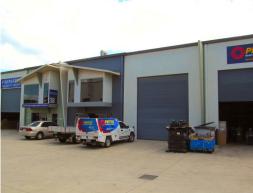

12/45 Canberra Street, Hemmant QLD 4174

## HIGH QUALITY & AFFORDABLE 237m2\* HEMMANT OFFICE / WAREHOUSE

- 104m2\* Modern open plan office area (50m2\* on ground & 54m2\* on the first level), ducted air-conditioned, data cabled and carpeted showroom & office space, internally connected by stylish staircase, fresh carpet and paint throughout
- 133m2\* sealed clear span warehouse with electric container height roller door providing easy access
- 3 phase outlets (20 & 10 amp points)
- Ample on-site car parking for Staff and Clients
- Wide frontage and level access, well presented with modern finishes!
- Lease: \$30,000pa + Outgoings + GST

For further information

Industrial FOR LEASE

237sqm