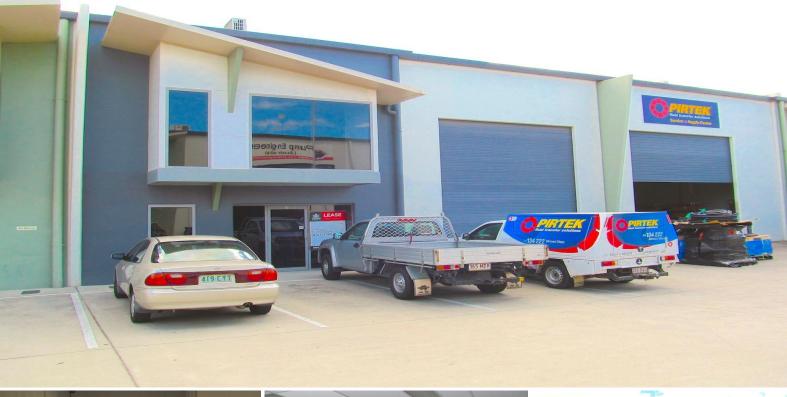

12/45 Canberra Street, Hemmant QLD 4174

## HIGH QUALITY & AFFORDABLE 237m2\* HEMMANT OFFICE / WAREHOUSE

- 104m2\* Modern open plan office area (50m2\* on ground & 54m2\* on the first level), ducted air-conditioned, data cabled and carpeted showroom & office space, internally connected by stylish staircase, fresh carpet and paint throughout
- 133m2\* sealed clear span warehouse with electric container height roller door providing easy access
- 3 phase outlets (20 & 10 amp points)
- Ample on-site car parking for Staff and Clients
- Wide frontage and level access, well presented with modern finishes!
- Lease: \$30,000pa + Outgoings + GST

For further information

Industrial FOR LEASE

237sqm