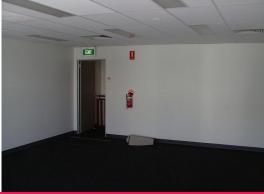

## HIGH QUALITY & AFFORDABLE 237m2\* HEMMANT OFFICE / WAREHOUSE

- 104m2\* Modern open plan office area (50m2\* on ground & 54m2\* on the first level), ducted air-conditioned, data cabled and carpeted showroom & office space, internally connected by stylish staircase, fresh carpet and paint throughout
- 133m2\* sealed clear span warehouse with electric container height roller door providing easy access
- 3 phase outlets (20 & 10 amp points)
- Ample on-site car parking for Staff and Clients
- Wide frontage and level access, well presented with modern finishes!
- Lease: \$30,000pa + Outgoings + GST