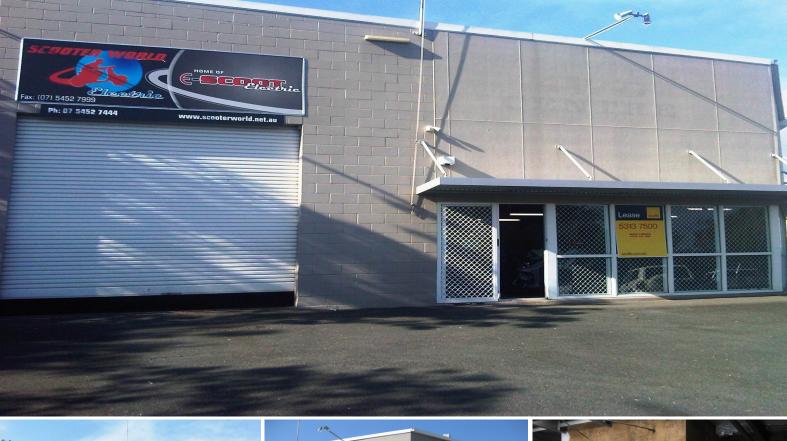

## **Tremendous Showroom & Industrial Warehouse Combination**

- 169sq m of total ground floor area, excellent exposure to the immediate precinct
- Additional 50sq m mezzanine (with office) plus smaller mezzanine storage of approx 26sq m  $\,$
- Easily accessible industrial warehouse / workshop area (75sq m) approx with separate fully air-conditioned showroom (94sq m) approx (with full glass shop front).
- Available end of March 2015
- Modern complex (building is being rendered)
- Alarm system in place and excellent general security/screens
- Direct roller door access, excellent security
- Two exclusive car parks
- Outgoings approx \$133 per week Contact marketing agent

Showrooms/bulky Goods FOR LEASE

169sqm