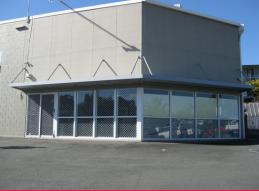

## **Tremendous Showroom & Industrial Warehouse Combination**

- 169sq m of total ground floor area, excellent exposure to the immediate precinct
- Additional 50sq m mezzanine (with office) plus smaller mezzanine storage of approx 26sq m  $\,$
- Easily accessible industrial warehouse / workshop area (75sq m) approx with separate fully air-conditioned showroom (94sq m) approx (with full glass shop front).
- Available end of March 2015
- Modern complex (building is being rendered)
- Alarm system in place and excellent general security/screens
- Direct roller door access, excellent security
- Two exclusive car parks
- Outgoings approx \$133 per week Contact marketing agent

Showrooms/bulky Goods FOR LEASE

169sqm