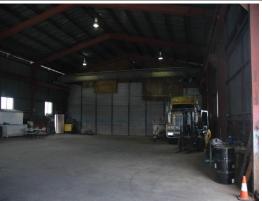

## 9 Aitkenhead Street East Bundaberg

Large Industrial Shed with a floor area of 400m2 available for immediate lease. Excellent high roller door access from the front and rear. Convenient and quiet position in East Bundaberg with ample off street parking and great access for heavy transport. Very economical annual rental of \$24,000 plus GST Contact: David Radonich on 07-41544178 for more details or see: https://www.cbdrealty.com.au/1994/9-Aitkenhead-Street-East-Bundaberg