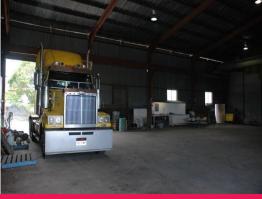

## 9 Aitkenhead Street East Bundaberg

Large Industrial Shed with a floor area of 400m2 available for immediate lease. Excellent high roller door access from the front and rear. Convenient and quiet position in East Bundaberg with ample off street parking and great access for heavy transport. Very economical annual rental of \$24,000 plus GST Contact: David Radonich on 07-41544178 for more details or see: https://www.cbdrealty.com.au/1994/9-Aitkenhead-Street-East-Bundaberg