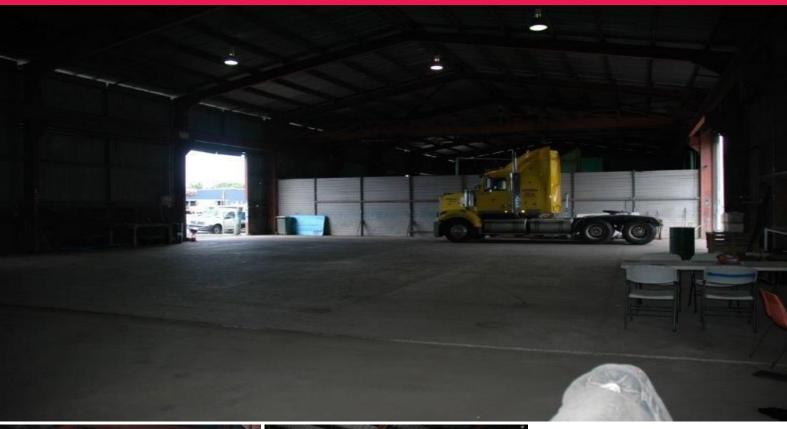

## 9 Aitkenhead Street East Bundaberg

Large Industrial Shed with a floor area of 400m2 available for immediate lease. Excellent high roller door access from the front and rear. Convenient and quiet position in East Bundaberg with ample off street parking and great access for heavy transport. Very economical annual rental of \$24,000 plus GST Contact: David Radonich on 07-41544178 for more details or see: https://www.cbdrealty.com.au/1994/9-Aitkenhead-Street-East-Bundaberg