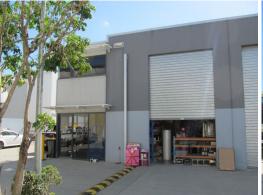

## 101m2\* HEMMANT OFFICE / WAREHOUSE

- 30m2\* air-conditioned, carpeted mezzanine level office space, data cabled, good natural light
- Ground level includes entry way plus  $60\text{m}2^*$  warehouse with container height roller door
- Self contained toilet and kitchenette amenities plus cafe?' onsite in complex
- 3 dedicated car bays plus onsite visitor parking
- Short distance to Gateway Motorway and Port of Brisbane
- Available April 2015 call for an inspection today!!
- Lease: \$19,990p.a + Outgoings + GST (negotiable)