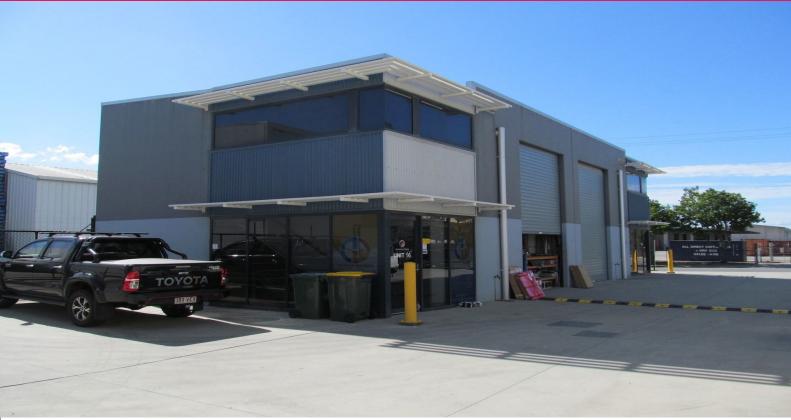

## 101m2\* HEMMANT OFFICE / WAREHOUSE

- 30m2\* air-conditioned, carpeted mezzanine level office space, data cabled, good natural light
- Ground level includes entry way plus  $60\text{m}2^*$  warehouse with container height roller door
- Self contained toilet and kitchenette amenities plus cafe?' onsite in complex
- 3 dedicated car bays plus onsite visitor parking
- Short distance to Gateway Motorway and Port of Brisbane
- Available April 2015 call for an inspection today!!
- Lease: \$19,990p.a + Outgoings + GST (negotiable)

(\*Approx)

For further information

Industrial FOR LEASE

101sqm