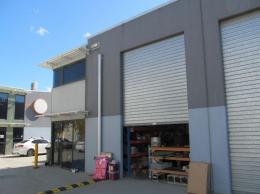

## 101m2\* HEMMANT OFFICE / WAREHOUSE

- 30m2\* air-conditioned, carpeted mezzanine level office space, data cabled, good natural light
- Ground level includes entry way plus  $60\text{m}2^*$  warehouse with container height roller door
- Self contained toilet and kitchenette amenities plus cafe?' onsite in complex
- 3 dedicated car bays plus onsite visitor parking
- Short distance to Gateway Motorway and Port of Brisbane
- Available April 2015 call for an inspection today!!
- Lease: \$19,990p.a + Outgoings + GST (negotiable)