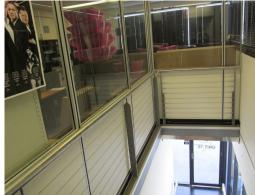

## 101m2\* HEMMANT OFFICE / WAREHOUSE

- 30m2\* air-conditioned, carpeted mezzanine level office space, data cabled, good natural light
- Ground level includes entry way plus  $60\text{m}2^*$  warehouse with container height roller door
- Self contained toilet and kitchenette amenities plus cafe?' onsite in complex
- 3 dedicated car bays plus onsite visitor parking
- Short distance to Gateway Motorway and Port of Brisbane
- Available April 2015 call for an inspection today!!
- Lease: \$19,990p.a + Outgoings + GST (negotiable)