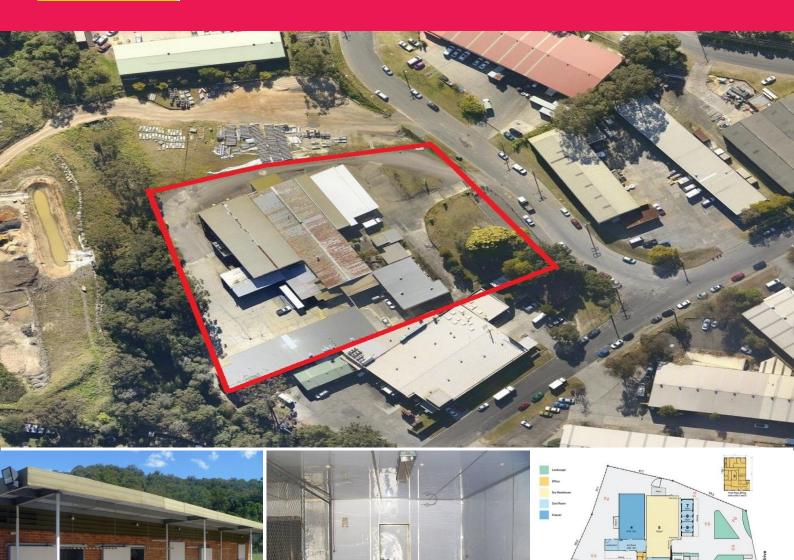

## **INVESTORS TAKE NOTE CIRCA 9% NET**

12 Jusfrute Drive is located in West Gosford minutes from the M1 motorway. It presents multiple buildings inclusive of cold storage & food manufacture, warehousing & office.

Investment highlights include:

?? Net income \$150,000 per annum

?? 8.8% net yield

?? 6 year lease + 6 year option

?? Long term security of income

?? 100% outgoing paid by tenant

?? Fixed retail increases

?? 9,165sqm land parcel

?? 3,295sqm of improvements

?? B double access

This is exactly what as

Showrooms/bulky Goods

FOR SALE

3295sqm