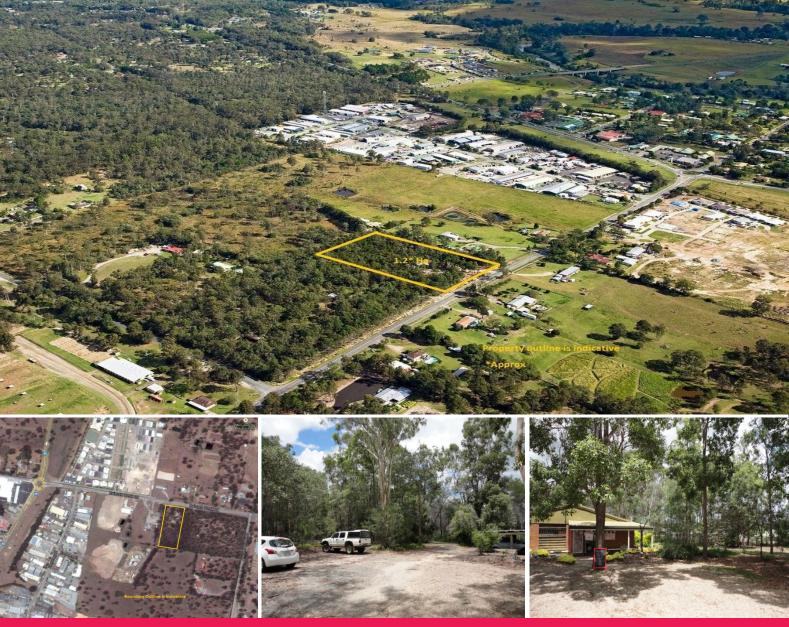

## 49-55 Quinzeh Creek Road, Logan Village QLD 4207

## **INDUSTRIAL SITE SALE ON 1.2\* Ha**

For sale we have an exceptionally well positioned future industrial land parcel. The options are here to own and occupy and land bank at the same time. Astute buyers will recognise the capital gain to be achieved as the areas population increases driven by Lend Leases burgeoning Yarrabilba master planned residential development mooted to house 45,000 + people on completion.

The property has the following key attributes • Holding income from short term tenant • Regular shape • Flood free • Surrounded by industrially zoned properties

\*\*Approximately

Land FOR SALE

Steve Green 0412 037 706 steve.green@beenleigh.rh.com.au