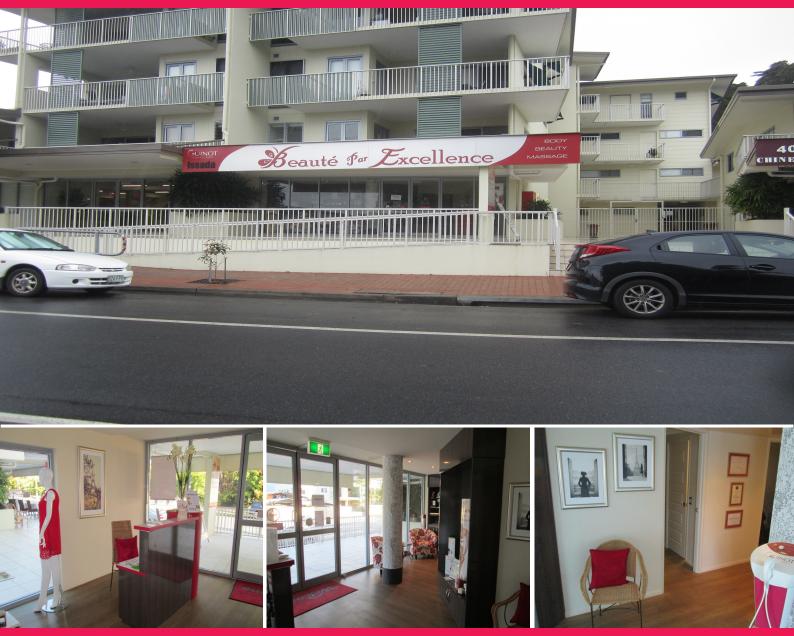

Shop 23/110 Collins Avenue, Edge Hill QLD 4870

## SUB MEDICAL / BEAUTY THERAPY - EDGE HILL

- ? Sort after Edge Hill location with excellent exposure to Collins Ave
- ? 85 sqm plus 20 sqm covered outdoor area, plus two covered car parks
- ? Opportunity to take over existing business and client base
- ? Can be converted to office/medical/café or retail use
- ? New lease on offer at very competitive lease amount
- ? Wheel chair access ramp
- ? 4 undercover car parks
- ? External lockable storage
- ? Kitchen area and an internal shower and toilet
- ? Suitable for doctors surgery, chiropractic profession, sub medical practice etc.