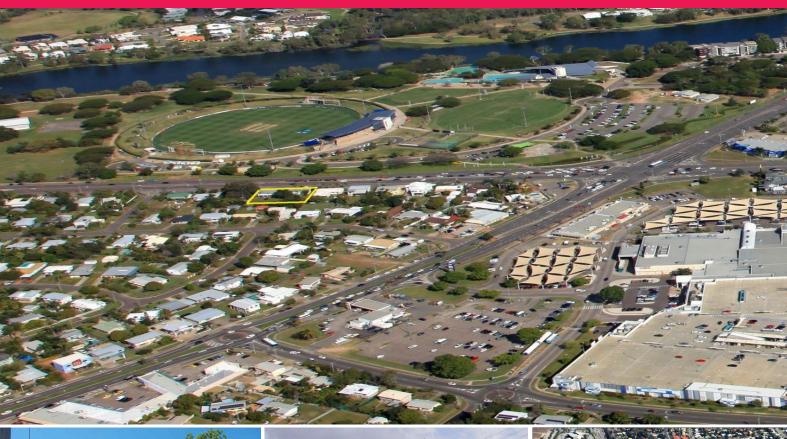

703-705 Ross River Road, Kirwan QLD 4817

## Suitable for medical user

Great location close to Thuringowa Drive opposite Riverway & Tony Ireland stadium on Townsville's busiest arterial road.

This high profile site is ideal for the business person looking to own their commercial premises or the investor looking to capitalize on the excellent future potential of this site.

Improvements comprise two high set dwelling houses producing good returns.

Easy to convert to a home office or future development subject to council approvals.

Land FOR SALE

Ray White. Commercial
Townsville